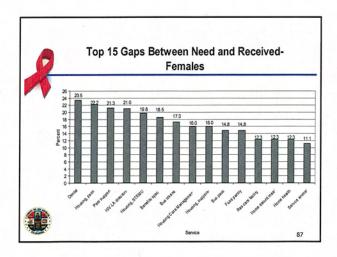

Note. Data were missing for four individuals.

| Rankings |                                      |                                                                                                                                                                                                                                                                                                                              |                                                                                                                                                                                                                                                                                                                                                                                                                                                                                                                    |
|----------|--------------------------------------|------------------------------------------------------------------------------------------------------------------------------------------------------------------------------------------------------------------------------------------------------------------------------------------------------------------------------|--------------------------------------------------------------------------------------------------------------------------------------------------------------------------------------------------------------------------------------------------------------------------------------------------------------------------------------------------------------------------------------------------------------------------------------------------------------------------------------------------------------------|
| Overall  | Male                                 | Female                                                                                                                                                                                                                                                                                                                       | Transgender                                                                                                                                                                                                                                                                                                                                                                                                                                                                                                        |
| 1 .      | 1                                    | 1                                                                                                                                                                                                                                                                                                                            | 1                                                                                                                                                                                                                                                                                                                                                                                                                                                                                                                  |
| 2        | 2                                    | 2                                                                                                                                                                                                                                                                                                                            | 5                                                                                                                                                                                                                                                                                                                                                                                                                                                                                                                  |
| 3        | 3                                    | 5                                                                                                                                                                                                                                                                                                                            | 2                                                                                                                                                                                                                                                                                                                                                                                                                                                                                                                  |
| 4        | 4                                    | 7                                                                                                                                                                                                                                                                                                                            | 10                                                                                                                                                                                                                                                                                                                                                                                                                                                                                                                 |
| 5        | 5                                    | 4                                                                                                                                                                                                                                                                                                                            | 6                                                                                                                                                                                                                                                                                                                                                                                                                                                                                                                  |
| 6        | 6                                    | 8                                                                                                                                                                                                                                                                                                                            | 4                                                                                                                                                                                                                                                                                                                                                                                                                                                                                                                  |
| 7        | 7                                    | 9                                                                                                                                                                                                                                                                                                                            | 11                                                                                                                                                                                                                                                                                                                                                                                                                                                                                                                 |
| 8        | 8                                    | 13                                                                                                                                                                                                                                                                                                                           | 3                                                                                                                                                                                                                                                                                                                                                                                                                                                                                                                  |
| 9        | 10                                   | 10                                                                                                                                                                                                                                                                                                                           | 13                                                                                                                                                                                                                                                                                                                                                                                                                                                                                                                 |
| 10       | 9                                    | 14                                                                                                                                                                                                                                                                                                                           | 8                                                                                                                                                                                                                                                                                                                                                                                                                                                                                                                  |
| 11       | 12                                   | 6                                                                                                                                                                                                                                                                                                                            | 7                                                                                                                                                                                                                                                                                                                                                                                                                                                                                                                  |
| 12       | 11                                   | 15                                                                                                                                                                                                                                                                                                                           | 14                                                                                                                                                                                                                                                                                                                                                                                                                                                                                                                 |
| 13       | 17                                   | 3                                                                                                                                                                                                                                                                                                                            | 12                                                                                                                                                                                                                                                                                                                                                                                                                                                                                                                 |
| 14       | 16                                   | 11                                                                                                                                                                                                                                                                                                                           | 19                                                                                                                                                                                                                                                                                                                                                                                                                                                                                                                 |
| 15       | 13                                   | 17                                                                                                                                                                                                                                                                                                                           | 17                                                                                                                                                                                                                                                                                                                                                                                                                                                                                                                 |
|          | 1 2 3 4 4 5 6 7 7 8 9 10 11 12 13 14 | Overall         Male           1         1           2         2           3         3           4         4           5         5           6         6           7         8           8         9           10         10           11         12           12         11           13         17           14         16 | Overall         Male         Female           1         1         1           2         2         2           3         3         5           4         4         7           5         5         4           6         6         8           7         7         9           8         8         13           9         10         10           10         9         14           11         12         6           12         11         15           13         17         3           14         16         11 |