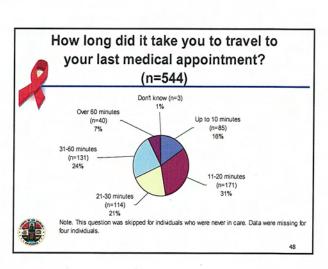

Note. Data were missing for four individuals.

| Rankings |                                      |                                                                                                                                                                                                                                                                                                                              |                                                                                                                                                                                                                                                                                                                                                                                                                                                                                                                    |
|----------|--------------------------------------|------------------------------------------------------------------------------------------------------------------------------------------------------------------------------------------------------------------------------------------------------------------------------------------------------------------------------|--------------------------------------------------------------------------------------------------------------------------------------------------------------------------------------------------------------------------------------------------------------------------------------------------------------------------------------------------------------------------------------------------------------------------------------------------------------------------------------------------------------------|
| Overall  | Male                                 | Female                                                                                                                                                                                                                                                                                                                       | Transgender                                                                                                                                                                                                                                                                                                                                                                                                                                                                                                        |
| 1 .      | 1                                    | 1                                                                                                                                                                                                                                                                                                                            | 1                                                                                                                                                                                                                                                                                                                                                                                                                                                                                                                  |
| 2        | 2                                    | 2                                                                                                                                                                                                                                                                                                                            | 5                                                                                                                                                                                                                                                                                                                                                                                                                                                                                                                  |
| 3        | 3                                    | 5                                                                                                                                                                                                                                                                                                                            | 2                                                                                                                                                                                                                                                                                                                                                                                                                                                                                                                  |
| 4        | 4                                    | 7                                                                                                                                                                                                                                                                                                                            | 10                                                                                                                                                                                                                                                                                                                                                                                                                                                                                                                 |
| 5        | 5                                    | 4                                                                                                                                                                                                                                                                                                                            | 6                                                                                                                                                                                                                                                                                                                                                                                                                                                                                                                  |
| 6        | 6                                    | 8                                                                                                                                                                                                                                                                                                                            | 4                                                                                                                                                                                                                                                                                                                                                                                                                                                                                                                  |
| 7        | 7                                    | 9                                                                                                                                                                                                                                                                                                                            | 11                                                                                                                                                                                                                                                                                                                                                                                                                                                                                                                 |
| 8        | 8                                    | 13                                                                                                                                                                                                                                                                                                                           | 3                                                                                                                                                                                                                                                                                                                                                                                                                                                                                                                  |
| 9        | 10                                   | 10                                                                                                                                                                                                                                                                                                                           | 13                                                                                                                                                                                                                                                                                                                                                                                                                                                                                                                 |
| 10       | 9                                    | 14                                                                                                                                                                                                                                                                                                                           | 8                                                                                                                                                                                                                                                                                                                                                                                                                                                                                                                  |
| 11       | 12                                   | 6                                                                                                                                                                                                                                                                                                                            | 7                                                                                                                                                                                                                                                                                                                                                                                                                                                                                                                  |
| 12       | 11                                   | 15                                                                                                                                                                                                                                                                                                                           | 14                                                                                                                                                                                                                                                                                                                                                                                                                                                                                                                 |
| 13       | 17                                   | 3                                                                                                                                                                                                                                                                                                                            | 12                                                                                                                                                                                                                                                                                                                                                                                                                                                                                                                 |
| 14       | 16                                   | 11                                                                                                                                                                                                                                                                                                                           | 19                                                                                                                                                                                                                                                                                                                                                                                                                                                                                                                 |
| 15       | 13                                   | 17                                                                                                                                                                                                                                                                                                                           | 17                                                                                                                                                                                                                                                                                                                                                                                                                                                                                                                 |
|          | 1 2 3 4 4 5 6 7 7 8 9 10 11 12 13 14 | Overall         Male           1         1           2         2           3         3           4         4           5         5           6         6           7         8           8         9           10         10           11         12           12         11           13         17           14         16 | Overall         Male         Female           1         1         1           2         2         2           3         3         5           4         4         7           5         5         4           6         6         8           7         7         9           8         8         13           9         10         10           10         9         14           11         12         6           12         11         15           13         17         3           14         16         11 |