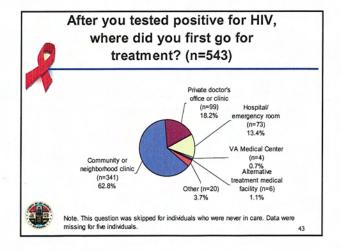

s (bars, clubs, parks, beaches, street corners, day labor sites, etc.)
- Sites were stratified by SPA



3



| Venue                | Percent | Frequency |
|----------------------|---------|-----------|
| Special event        | 2.28    | 13        |
| Bar/club             | 3.15    | 18        |
| Day labor site       | 0.18    | 1         |
| Street               | 3.33    | 19        |
| Clinic or CBO        | 89.14   | 509       |
| Park or Beach        | 1.05    | 6         |
| Non high-risk venue  | 0.35    | 2         |
| Commercial sex venue | 0.35    | 2         |
| Needle exchange      | 0.18    | 1         |
| Total                | 100.00  | 571       |



Note. Data were missing for four individuals.

































































































































| Rankings |                                      |                                                                                                                                                                                                                                                                                                                              |