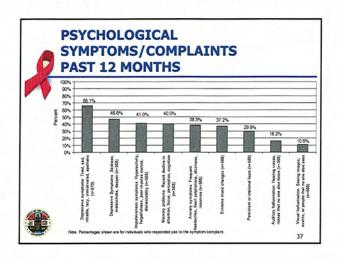

h-risk venues (bars, clubs, parks, beaches, street corners, day labor sites, etc.)
- Sites were stratified by SPA



3



| Venue                | Percent | Frequency |
|----------------------|---------|-----------|
| Special event        | 2.28    | 13        |
| Bar/club             | 3.15    | 18        |
| Day labor site       | 0.18    | 1         |
| Street               | 3.33    | 19        |
| Clinic or CBO        | 89.14   | 509       |
| Park or Beach        | 1.05    | 6         |
| Non high-risk venue  | 0.35    | 2         |
| Commercial sex venue | 0.35    | 2         |
| Needle exchange      | 0.18    | 1         |
| Total                | 100.00  | 571       |



Note. Data were missing for four individuals.

































































































































| Rankings |                                      |                                                                                                                                                                                                                                                                                                                              |