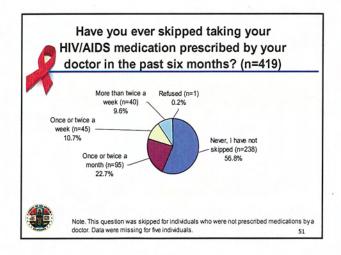

parks, beaches, street corners, day labor sites, etc.)
- Sites were stratified by SPA



3



| Venue                | Percent | Frequency |
|----------------------|---------|-----------|
| Special event        | 2.28    | 13        |
| Bar/club             | 3.15    | 18        |
| Day labor site       | 0.18    | 1         |
| Street               | 3.33    | 19        |
| Clinic or CBO        | 89.14   | 509       |
| Park or Beach        | 1.05    | 6         |
| Non high-risk venue  | 0.35    | 2         |
| Commercial sex venue | 0.35    | 2         |
| Needle exchange      | 0.18    | 1         |
| Total                | 100.00  | 571       |



Note. Data were missing for four individuals.

































































































































| Rankings |                                      |                                                                                                                                                                                                                                                                                                                              |