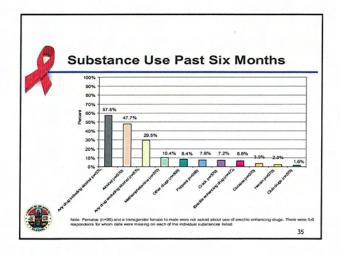

high-risk venues (bars, clubs, parks, beaches, street corners, day labor sites, etc.)
- Sites were stratified by SPA



3



| Venue                | Percent | Frequency |
|----------------------|---------|-----------|
| Special event        | 2.28    | 13        |
| Bar/club             | 3.15    | 18        |
| Day labor site       | 0.18    | 1         |
| Street               | 3.33    | 19        |
| Clinic or CBO        | 89.14   | 509       |
| Park or Beach        | 1.05    | 6         |
| Non high-risk venue  | 0.35    | 2         |
| Commercial sex venue | 0.35    | 2         |
| Needle exchange      | 0.18    | 1         |
| Total                | 100.00  | 571       |



Note. Data were missing for four individuals.

































































































































| Rankings |                                      |                                                                                                                                                                                                                                                                                                                              |