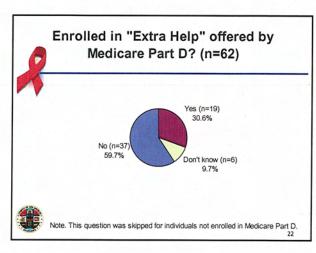

Note. Data were missing for four individuals.

| Rankings |                                      |                                                                                                                                                                                                                                                                                                                              |                                                                                                                                                                                                                                                                                                                                                                                                                                                                                                                    |
|----------|--------------------------------------|------------------------------------------------------------------------------------------------------------------------------------------------------------------------------------------------------------------------------------------------------------------------------------------------------------------------------|--------------------------------------------------------------------------------------------------------------------------------------------------------------------------------------------------------------------------------------------------------------------------------------------------------------------------------------------------------------------------------------------------------------------------------------------------------------------------------------------------------------------|
| Overall  | Male                                 | Female                                                                                                                                                                                                                                                                                                                       | Transgender                                                                                                                                                                                                                                                                                                                                                                                                                                                                                                        |
| 1 .      | 1                                    | 1                                                                                                                                                                                                                                                                                                                            | 1                                                                                                                                                                                                                                                                                                                                                                                                                                                                                                                  |
| 2        | 2                                    | 2                                                                                                                                                                                                                                                                                                                            | 5                                                                                                                                                                                                                                                                                                                                                                                                                                                                                                                  |
| 3        | 3                                    | 5                                                                                                                                                                                                                                                                                                                            | 2                                                                                                                                                                                                                                                                                                                                                                                                                                                                                                                  |
| 4        | 4                                    | 7                                                                                                                                                                                                                                                                                                                            | 10                                                                                                                                                                                                                                                                                                                                                                                                                                                                                                                 |
| 5        | 5                                    | 4                                                                                                                                                                                                                                                                                                                            | 6                                                                                                                                                                                                                                                                                                                                                                                                                                                                                                                  |
| 6        | 6                                    | 8                                                                                                                                                                                                                                                                                                                            | 4                                                                                                                                                                                                                                                                                                                                                                                                                                                                                                                  |
| 7        | 7                                    | 9                                                                                                                                                                                                                                                                                                                            | 11                                                                                                                                                                                                                                                                                                                                                                                                                                                                                                                 |
| 8        | 8                                    | 13                                                                                                                                                                                                                                                                                                                           | 3                                                                                                                                                                                                                                                                                                                                                                                                                                                                                                                  |
| 9        | 10                                   | 10                                                                                                                                                                                                                                                                                                                           | 13                                                                                                                                                                                                                                                                                                                                                                                                                                                                                                                 |
| 10       | 9                                    | 14                                                                                                                                                                                                                                                                                                                           | 8                                                                                                                                                                                                                                                                                                                                                                                                                                                                                                                  |
| 11       | 12                                   | 6                                                                                                                                                                                                                                                                                                                            | 7                                                                                                                                                                                                                                                                                                                                                                                                                                                                                                                  |
| 12       | 11                                   | 15                                                                                                                                                                                                                                                                                                                           | 14                                                                                                                                                                                                                                                                                                                                                                                                                                                                                                                 |
| 13       | 17                                   | 3                                                                                                                                                                                                                                                                                                                            | 12                                                                                                                                                                                                                                                                                                                                                                                                                                                                                                                 |
| 14       | 16                                   | 11                                                                                                                                                                                                                                                                                                                           | 19                                                                                                                                                                                                                                                                                                                                                                                                                                                                                                                 |
| 15       | 13                                   | 17                                                                                                                                                                                                                                                                                                                           | 17                                                                                                                                                                                                                                                                                                                                                                                                                                                                                                                 |
|          | 1 2 3 4 4 5 6 7 7 8 9 10 11 12 13 14 | Overall         Male           1         1           2         2           3         3           4         4           5         5           6         6           7         8           8         9           10         10           11         12           12         11           13         17           14         16 | Overall         Male         Female           1         1         1           2         2         2           3         3         5           4         4         7           5         5         4           6         6         8           7         7         9           8         8         13           9         10         10           10         9         14           11         12         6           12         11         15           13         17         3           14         16         11 |