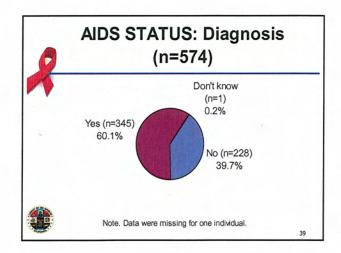

sk venues (bars, clubs, parks, beaches, street corners, day labor sites, etc.)
- Sites were stratified by SPA



3



| Venue                | Percent | Frequency |
|----------------------|---------|-----------|
| Special event        | 2.28    | 13        |
| Bar/club             | 3.15    | 18        |
| Day labor site       | 0.18    | 1         |
| Street               | 3.33    | 19        |
| Clinic or CBO        | 89.14   | 509       |
| Park or Beach        | 1.05    | 6         |
| Non high-risk venue  | 0.35    | 2         |
| Commercial sex venue | 0.35    | 2         |
| Needle exchange      | 0.18    | 1         |
| Total                | 100.00  | 571       |



Note. Data were missing for four individuals.

































































































































| Rankings |                                      |                                                                                                                                                                                                                                                                                                                              |