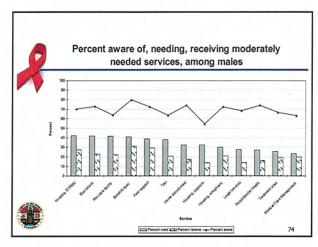

Note. Data were missing for four individuals.

| Rankings |                                      |                                                                                                                                                                                                                                                                                                                              |                                                                                                                                                                                                                                                                                                                                                                                                                                                                                                                    |
|----------|--------------------------------------|------------------------------------------------------------------------------------------------------------------------------------------------------------------------------------------------------------------------------------------------------------------------------------------------------------------------------|--------------------------------------------------------------------------------------------------------------------------------------------------------------------------------------------------------------------------------------------------------------------------------------------------------------------------------------------------------------------------------------------------------------------------------------------------------------------------------------------------------------------|
| Overall  | Male                                 | Female                                                                                                                                                                                                                                                                                                                       | Transgender                                                                                                                                                                                                                                                                                                                                                                                                                                                                                                        |
| 1 .      | 1                                    | 1                                                                                                                                                                                                                                                                                                                            | 1                                                                                                                                                                                                                                                                                                                                                                                                                                                                                                                  |
| 2        | 2                                    | 2                                                                                                                                                                                                                                                                                                                            | 5                                                                                                                                                                                                                                                                                                                                                                                                                                                                                                                  |
| 3        | 3                                    | 5                                                                                                                                                                                                                                                                                                                            | 2                                                                                                                                                                                                                                                                                                                                                                                                                                                                                                                  |
| 4        | 4                                    | 7                                                                                                                                                                                                                                                                                                                            | 10                                                                                                                                                                                                                                                                                                                                                                                                                                                                                                                 |
| 5        | 5                                    | 4                                                                                                                                                                                                                                                                                                                            | 6                                                                                                                                                                                                                                                                                                                                                                                                                                                                                                                  |
| 6        | 6                                    | 8                                                                                                                                                                                                                                                                                                                            | 4                                                                                                                                                                                                                                                                                                                                                                                                                                                                                                                  |
| 7        | 7                                    | 9                                                                                                                                                                                                                                                                                                                            | 11                                                                                                                                                                                                                                                                                                                                                                                                                                                                                                                 |
| 8        | 8                                    | 13                                                                                                                                                                                                                                                                                                                           | 3                                                                                                                                                                                                                                                                                                                                                                                                                                                                                                                  |
| 9        | 10                                   | 10                                                                                                                                                                                                                                                                                                                           | 13                                                                                                                                                                                                                                                                                                                                                                                                                                                                                                                 |
| 10       | 9                                    | 14                                                                                                                                                                                                                                                                                                                           | 8                                                                                                                                                                                                                                                                                                                                                                                                                                                                                                                  |
| 11       | 12                                   | 6                                                                                                                                                                                                                                                                                                                            | 7                                                                                                                                                                                                                                                                                                                                                                                                                                                                                                                  |
| 12       | 11                                   | 15                                                                                                                                                                                                                                                                                                                           | 14                                                                                                                                                                                                                                                                                                                                                                                                                                                                                                                 |
| 13       | 17                                   | 3                                                                                                                                                                                                                                                                                                                            | 12                                                                                                                                                                                                                                                                                                                                                                                                                                                                                                                 |
| 14       | 16                                   | 11                                                                                                                                                                                                                                                                                                                           | 19                                                                                                                                                                                                                                                                                                                                                                                                                                                                                                                 |
| 15       | 13                                   | 17                                                                                                                                                                                                                                                                                                                           | 17                                                                                                                                                                                                                                                                                                                                                                                                                                                                                                                 |
|          | 1 2 3 4 4 5 6 7 7 8 9 10 11 12 13 14 | Overall         Male           1         1           2         2           3         3           4         4           5         5           6         6           7         8           8         9           10         10           11         12           12         11           13         17           14         16 | Overall         Male         Female           1         1         1           2         2         2           3         3         5           4         4         7           5         5         4           6         6         8           7         7         9           8         8         13           9         10         10           10         9         14           11         12         6           12         11         15           13         17         3           14         16         11 |