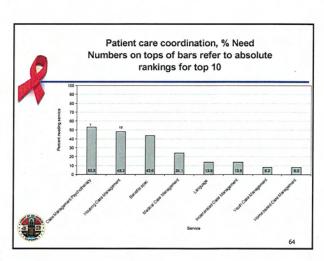

Note. Data were missing for four individuals.

| Rankings |                                      |                                                                                                                                                                                                                                                                                                                              |                                                                                                                                                                                                                                                                                                                                                                                                                                                                                                                    |
|----------|--------------------------------------|------------------------------------------------------------------------------------------------------------------------------------------------------------------------------------------------------------------------------------------------------------------------------------------------------------------------------|--------------------------------------------------------------------------------------------------------------------------------------------------------------------------------------------------------------------------------------------------------------------------------------------------------------------------------------------------------------------------------------------------------------------------------------------------------------------------------------------------------------------|
| Overall  | Male                                 | Female                                                                                                                                                                                                                                                                                                                       | Transgender                                                                                                                                                                                                                                                                                                                                                                                                                                                                                                        |
| 1 .      | 1                                    | 1                                                                                                                                                                                                                                                                                                                            | 1                                                                                                                                                                                                                                                                                                                                                                                                                                                                                                                  |
| 2        | 2                                    | 2                                                                                                                                                                                                                                                                                                                            | 5                                                                                                                                                                                                                                                                                                                                                                                                                                                                                                                  |
| 3        | 3                                    | 5                                                                                                                                                                                                                                                                                                                            | 2                                                                                                                                                                                                                                                                                                                                                                                                                                                                                                                  |
| 4        | 4                                    | 7                                                                                                                                                                                                                                                                                                                            | 10                                                                                                                                                                                                                                                                                                                                                                                                                                                                                                                 |
| 5        | 5                                    | 4                                                                                                                                                                                                                                                                                                                            | 6                                                                                                                                                                                                                                                                                                                                                                                                                                                                                                                  |
| 6        | 6                                    | 8                                                                                                                                                                                                                                                                                                                            | 4                                                                                                                                                                                                                                                                                                                                                                                                                                                                                                                  |
| 7        | 7                                    | 9                                                                                                                                                                                                                                                                                                                            | 11                                                                                                                                                                                                                                                                                                                                                                                                                                                                                                                 |
| 8        | 8                                    | 13                                                                                                                                                                                                                                                                                                                           | 3                                                                                                                                                                                                                                                                                                                                                                                                                                                                                                                  |
| 9        | 10                                   | 10                                                                                                                                                                                                                                                                                                                           | 13                                                                                                                                                                                                                                                                                                                                                                                                                                                                                                                 |
| 10       | 9                                    | 14                                                                                                                                                                                                                                                                                                                           | 8                                                                                                                                                                                                                                                                                                                                                                                                                                                                                                                  |
| 11       | 12                                   | 6                                                                                                                                                                                                                                                                                                                            | 7                                                                                                                                                                                                                                                                                                                                                                                                                                                                                                                  |
| 12       | 11                                   | 15                                                                                                                                                                                                                                                                                                                           | 14                                                                                                                                                                                                                                                                                                                                                                                                                                                                                                                 |
| 13       | 17                                   | 3                                                                                                                                                                                                                                                                                                                            | 12                                                                                                                                                                                                                                                                                                                                                                                                                                                                                                                 |
| 14       | 16                                   | 11                                                                                                                                                                                                                                                                                                                           | 19                                                                                                                                                                                                                                                                                                                                                                                                                                                                                                                 |
| 15       | 13                                   | 17                                                                                                                                                                                                                                                                                                                           | 17                                                                                                                                                                                                                                                                                                                                                                                                                                                                                                                 |
|          | 1 2 3 4 4 5 6 7 7 8 9 10 11 12 13 14 | Overall         Male           1         1           2         2           3         3           4         4           5         5           6         6           7         8           8         9           10         10           11         12           12         11           13         17           14         16 | Overall         Male         Female           1         1         1           2         2         2           3         3         5           4         4         7           5         5         4           6         6         8           7         7         9           8         8         13           9         10         10           10         9         14           11         12         6           12         11         15           13         17         3           14         16         11 |