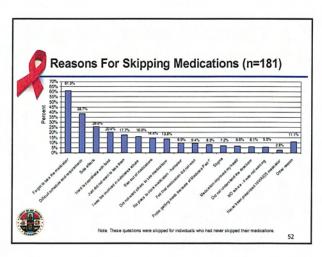

rks, beaches, street corners, day labor sites, etc.)
- Sites were stratified by SPA



3



| Venue                | Percent | Frequency |
|----------------------|---------|-----------|
| Special event        | 2.28    | 13        |
| Bar/club             | 3.15    | 18        |
| Day labor site       | 0.18    | 1         |
| Street               | 3.33    | 19        |
| Clinic or CBO        | 89.14   | 509       |
| Park or Beach        | 1.05    | 6         |
| Non high-risk venue  | 0.35    | 2         |
| Commercial sex venue | 0.35    | 2         |
| Needle exchange      | 0.18    | 1         |
| Total                | 100.00  | 571       |



Note. Data were missing for four individuals.

































































































































| Rankings |                                      |                                                                                                                                                                                                                                                                                                                              |