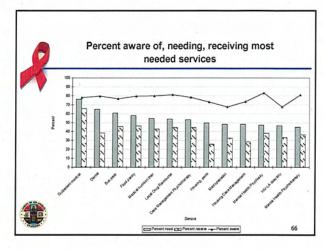

Note. Data were missing for four individuals.

| Rankings |                                      |                                                                                                                                                                                                                                                                                                                              |                                                                                                                                                                                                                                                                                                                                                                                                                                                                                                                    |
|----------|--------------------------------------|------------------------------------------------------------------------------------------------------------------------------------------------------------------------------------------------------------------------------------------------------------------------------------------------------------------------------|--------------------------------------------------------------------------------------------------------------------------------------------------------------------------------------------------------------------------------------------------------------------------------------------------------------------------------------------------------------------------------------------------------------------------------------------------------------------------------------------------------------------|
| Overall  | Male                                 | Female                                                                                                                                                                                                                                                                                                                       | Transgender                                                                                                                                                                                                                                                                                                                                                                                                                                                                                                        |
| 1 .      | 1                                    | 1                                                                                                                                                                                                                                                                                                                            | 1                                                                                                                                                                                                                                                                                                                                                                                                                                                                                                                  |
| 2        | 2                                    | 2                                                                                                                                                                                                                                                                                                                            | 5                                                                                                                                                                                                                                                                                                                                                                                                                                                                                                                  |
| 3        | 3                                    | 5                                                                                                                                                                                                                                                                                                                            | 2                                                                                                                                                                                                                                                                                                                                                                                                                                                                                                                  |
| 4        | 4                                    | 7                                                                                                                                                                                                                                                                                                                            | 10                                                                                                                                                                                                                                                                                                                                                                                                                                                                                                                 |
| 5        | 5                                    | 4                                                                                                                                                                                                                                                                                                                            | 6                                                                                                                                                                                                                                                                                                                                                                                                                                                                                                                  |
| 6        | 6                                    | 8                                                                                                                                                                                                                                                                                                                            | 4                                                                                                                                                                                                                                                                                                                                                                                                                                                                                                                  |
| 7        | 7                                    | 9                                                                                                                                                                                                                                                                                                                            | 11                                                                                                                                                                                                                                                                                                                                                                                                                                                                                                                 |
| 8        | 8                                    | 13                                                                                                                                                                                                                                                                                                                           | 3                                                                                                                                                                                                                                                                                                                                                                                                                                                                                                                  |
| 9        | 10                                   | 10                                                                                                                                                                                                                                                                                                                           | 13                                                                                                                                                                                                                                                                                                                                                                                                                                                                                                                 |
| 10       | 9                                    | 14                                                                                                                                                                                                                                                                                                                           | 8                                                                                                                                                                                                                                                                                                                                                                                                                                                                                                                  |
| 11       | 12                                   | 6                                                                                                                                                                                                                                                                                                                            | 7                                                                                                                                                                                                                                                                                                                                                                                                                                                                                                                  |
| 12       | 11                                   | 15                                                                                                                                                                                                                                                                                                                           | 14                                                                                                                                                                                                                                                                                                                                                                                                                                                                                                                 |
| 13       | 17                                   | 3                                                                                                                                                                                                                                                                                                                            | 12                                                                                                                                                                                                                                                                                                                                                                                                                                                                                                                 |
| 14       | 16                                   | 11                                                                                                                                                                                                                                                                                                                           | 19                                                                                                                                                                                                                                                                                                                                                                                                                                                                                                                 |
| 15       | 13                                   | 17                                                                                                                                                                                                                                                                                                                           | 17                                                                                                                                                                                                                                                                                                                                                                                                                                                                                                                 |
|          | 1 2 3 4 4 5 6 7 7 8 9 10 11 12 13 14 | Overall         Male           1         1           2         2           3         3           4         4           5         5           6         6           7         8           8         9           10         10           11         12           12         11           13         17           14         16 | Overall         Male         Female           1         1         1           2         2         2           3         3         5           4         4         7           5         5         4           6         6         8           7         7         9           8         8         13           9         10         10           10         9         14           11         12         6           12         11         15           13         17         3           14         16         11 |