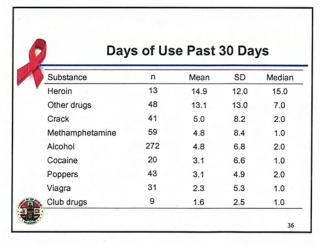

igh-risk venues (bars, clubs, parks, beaches, street corners, day labor sites, etc.)
- Sites were stratified by SPA



3



| Venue                | Percent | Frequency |
|----------------------|---------|-----------|
| Special event        | 2.28    | 13        |
| Bar/club             | 3.15    | 18        |
| Day labor site       | 0.18    | 1         |
| Street               | 3.33    | 19        |
| Clinic or CBO        | 89.14   | 509       |
| Park or Beach        | 1.05    | 6         |
| Non high-risk venue  | 0.35    | 2         |
| Commercial sex venue | 0.35    | 2         |
| Needle exchange      | 0.18    | 1         |
| Total                | 100.00  | 571       |



Note. Data were missing for four individuals.

































































































































| Rankings |                                      |                                                                                                                                                                                                                                                                                                                              |