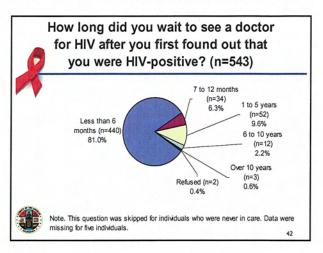

ues (bars, clubs, parks, beaches, street corners, day labor sites, etc.)
- Sites were stratified by SPA



3



| Venue                | Percent | Frequency |
|----------------------|---------|-----------|
| Special event        | 2.28    | 13        |
| Bar/club             | 3.15    | 18        |
| Day labor site       | 0.18    | 1         |
| Street               | 3.33    | 19        |
| Clinic or CBO        | 89.14   | 509       |
| Park or Beach        | 1.05    | 6         |
| Non high-risk venue  | 0.35    | 2         |
| Commercial sex venue | 0.35    | 2         |
| Needle exchange      | 0.18    | 1         |
| Total                | 100.00  | 571       |



Note. Data were missing for four individuals.

































































































































| Rankings |                                      |                                                                                                                                                                                                                                                                                                                              |