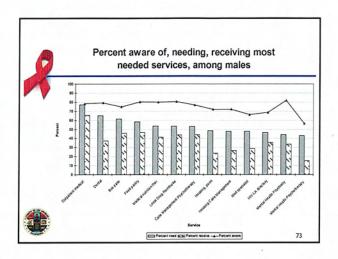

Note. Data were missing for four individuals.

| Rankings |                                      |                                                                                                                                                                                                                                                                                                                              |                                                                                                                                                                                                                                                                                                                                                                                                                                                                                                                    |
|----------|--------------------------------------|------------------------------------------------------------------------------------------------------------------------------------------------------------------------------------------------------------------------------------------------------------------------------------------------------------------------------|--------------------------------------------------------------------------------------------------------------------------------------------------------------------------------------------------------------------------------------------------------------------------------------------------------------------------------------------------------------------------------------------------------------------------------------------------------------------------------------------------------------------|
| Overall  | Male                                 | Female                                                                                                                                                                                                                                                                                                                       | Transgender                                                                                                                                                                                                                                                                                                                                                                                                                                                                                                        |
| 1 .      | 1                                    | 1                                                                                                                                                                                                                                                                                                                            | 1                                                                                                                                                                                                                                                                                                                                                                                                                                                                                                                  |
| 2        | 2                                    | 2                                                                                                                                                                                                                                                                                                                            | 5                                                                                                                                                                                                                                                                                                                                                                                                                                                                                                                  |
| 3        | 3                                    | 5                                                                                                                                                                                                                                                                                                                            | 2                                                                                                                                                                                                                                                                                                                                                                                                                                                                                                                  |
| 4        | 4                                    | 7                                                                                                                                                                                                                                                                                                                            | 10                                                                                                                                                                                                                                                                                                                                                                                                                                                                                                                 |
| 5        | 5                                    | 4                                                                                                                                                                                                                                                                                                                            | 6                                                                                                                                                                                                                                                                                                                                                                                                                                                                                                                  |
| 6        | 6                                    | 8                                                                                                                                                                                                                                                                                                                            | 4                                                                                                                                                                                                                                                                                                                                                                                                                                                                                                                  |
| 7        | 7                                    | 9                                                                                                                                                                                                                                                                                                                            | 11                                                                                                                                                                                                                                                                                                                                                                                                                                                                                                                 |
| 8        | 8                                    | 13                                                                                                                                                                                                                                                                                                                           | 3                                                                                                                                                                                                                                                                                                                                                                                                                                                                                                                  |
| 9        | 10                                   | 10                                                                                                                                                                                                                                                                                                                           | 13                                                                                                                                                                                                                                                                                                                                                                                                                                                                                                                 |
| 10       | 9                                    | 14                                                                                                                                                                                                                                                                                                                           | 8                                                                                                                                                                                                                                                                                                                                                                                                                                                                                                                  |
| 11       | 12                                   | 6                                                                                                                                                                                                                                                                                                                            | 7                                                                                                                                                                                                                                                                                                                                                                                                                                                                                                                  |
| 12       | 11                                   | 15                                                                                                                                                                                                                                                                                                                           | 14                                                                                                                                                                                                                                                                                                                                                                                                                                                                                                                 |
| 13       | 17                                   | 3                                                                                                                                                                                                                                                                                                                            | 12                                                                                                                                                                                                                                                                                                                                                                                                                                                                                                                 |
| 14       | 16                                   | 11                                                                                                                                                                                                                                                                                                                           | 19                                                                                                                                                                                                                                                                                                                                                                                                                                                                                                                 |
| 15       | 13                                   | 17                                                                                                                                                                                                                                                                                                                           | 17                                                                                                                                                                                                                                                                                                                                                                                                                                                                                                                 |
|          | 1 2 3 4 4 5 6 7 7 8 9 10 11 12 13 14 | Overall         Male           1         1           2         2           3         3           4         4           5         5           6         6           7         8           8         9           10         10           11         12           12         11           13         17           14         16 | Overall         Male         Female           1         1         1           2         2         2           3         3         5           4         4         7           5         5         4           6         6         8           7         7         9           8         8         13           9         10         10           10         9         14           11         12         6           12         11         15           13         17         3           14         16         11 |