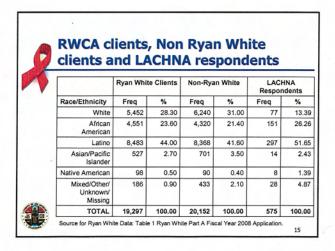

n 45 minutes

2





- providers
- Other high-risk venues (bars, clubs, parks, beaches, street corners, day labor sites, etc.)
- Sites were stratified by SPA



3



| Venue                | Percent | Frequency |
|----------------------|---------|-----------|
| Special event        | 2.28    | 13        |
| Bar/club             | 3.15    | 18        |
| Day labor site       | 0.18    | 1         |
| Street               | 3.33    | 19        |
| Clinic or CBO        | 89.14   | 509       |
| Park or Beach        | 1.05    | 6         |
| Non high-risk venue  | 0.35    | 2         |
| Commercial sex venue | 0.35    | 2         |
| Needle exchange      | 0.18    | 1         |
| Total                | 100.00  | 571       |



Note. Data were missing for four individuals.

































































































































| Rankings |                                      |                                                                                                                                                                                                                                                                                                                              |