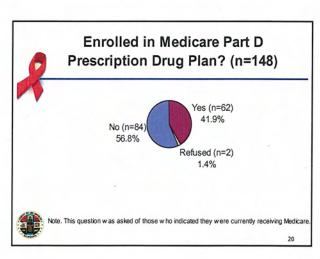

es

2





- providers
- Other high-risk venues (bars, clubs, parks, beaches, street corners, day labor sites, etc.)
- Sites were stratified by SPA



3



| Venue                | Percent | Frequency |
|----------------------|---------|-----------|
| Special event        | 2.28    | 13        |
| Bar/club             | 3.15    | 18        |
| Day labor site       | 0.18    | 1         |
| Street               | 3.33    | 19        |
| Clinic or CBO        | 89.14   | 509       |
| Park or Beach        | 1.05    | 6         |
| Non high-risk venue  | 0.35    | 2         |
| Commercial sex venue | 0.35    | 2         |
| Needle exchange      | 0.18    | 1         |
| Total                | 100.00  | 571       |



Note. Data were missing for four individuals.

































































































































| Rankings |                                      |                                                                                                                                                                                                                                                                                                                              |