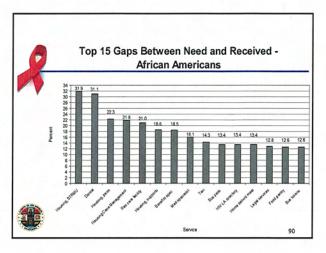

Note. Data were missing for four individuals.

| Rankings |                                      |                                                                                                                                                                                                                                                                                                                              |                                                                                                                                                                                                                                                                                                                                                                                                                                                                                                                    |
|----------|--------------------------------------|------------------------------------------------------------------------------------------------------------------------------------------------------------------------------------------------------------------------------------------------------------------------------------------------------------------------------|--------------------------------------------------------------------------------------------------------------------------------------------------------------------------------------------------------------------------------------------------------------------------------------------------------------------------------------------------------------------------------------------------------------------------------------------------------------------------------------------------------------------|
| Overall  | Male                                 | Female                                                                                                                                                                                                                                                                                                                       | Transgender                                                                                                                                                                                                                                                                                                                                                                                                                                                                                                        |
| 1 .      | 1                                    | 1                                                                                                                                                                                                                                                                                                                            | 1                                                                                                                                                                                                                                                                                                                                                                                                                                                                                                                  |
| 2        | 2                                    | 2                                                                                                                                                                                                                                                                                                                            | 5                                                                                                                                                                                                                                                                                                                                                                                                                                                                                                                  |
| 3        | 3                                    | 5                                                                                                                                                                                                                                                                                                                            | 2                                                                                                                                                                                                                                                                                                                                                                                                                                                                                                                  |
| 4        | 4                                    | 7                                                                                                                                                                                                                                                                                                                            | 10                                                                                                                                                                                                                                                                                                                                                                                                                                                                                                                 |
| 5        | 5                                    | 4                                                                                                                                                                                                                                                                                                                            | 6                                                                                                                                                                                                                                                                                                                                                                                                                                                                                                                  |
| 6        | 6                                    | 8                                                                                                                                                                                                                                                                                                                            | 4                                                                                                                                                                                                                                                                                                                                                                                                                                                                                                                  |
| 7        | 7                                    | 9                                                                                                                                                                                                                                                                                                                            | 11                                                                                                                                                                                                                                                                                                                                                                                                                                                                                                                 |
| 8        | 8                                    | 13                                                                                                                                                                                                                                                                                                                           | 3                                                                                                                                                                                                                                                                                                                                                                                                                                                                                                                  |
| 9        | 10                                   | 10                                                                                                                                                                                                                                                                                                                           | 13                                                                                                                                                                                                                                                                                                                                                                                                                                                                                                                 |
| 10       | 9                                    | 14                                                                                                                                                                                                                                                                                                                           | 8                                                                                                                                                                                                                                                                                                                                                                                                                                                                                                                  |
| 11       | 12                                   | 6                                                                                                                                                                                                                                                                                                                            | 7                                                                                                                                                                                                                                                                                                                                                                                                                                                                                                                  |
| 12       | 11                                   | 15                                                                                                                                                                                                                                                                                                                           | 14                                                                                                                                                                                                                                                                                                                                                                                                                                                                                                                 |
| 13       | 17                                   | 3                                                                                                                                                                                                                                                                                                                            | 12                                                                                                                                                                                                                                                                                                                                                                                                                                                                                                                 |
| 14       | 16                                   | 11                                                                                                                                                                                                                                                                                                                           | 19                                                                                                                                                                                                                                                                                                                                                                                                                                                                                                                 |
| 15       | 13                                   | 17                                                                                                                                                                                                                                                                                                                           | 17                                                                                                                                                                                                                                                                                                                                                                                                                                                                                                                 |
|          | 1 2 3 4 4 5 6 7 7 8 9 10 11 12 13 14 | Overall         Male           1         1           2         2           3         3           4         4           5         5           6         6           7         8           8         9           10         10           11         12           12         11           13         17           14         16 | Overall         Male         Female           1         1         1           2         2         2           3         3         5           4         4         7           5         5         4           6         6         8           7         7         9           8         8         13           9         10         10           10         9         14           11         12         6           12         11         15           13         17         3           14         16         11 |