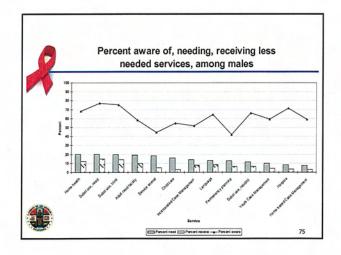

Note. Data were missing for four individuals.

| Rankings |                                      |                                                                                                                                                                                                                                                                                                                              |                                                                                                                                                                                                                                                                                                                                                                                                                                                                                                                    |
|----------|--------------------------------------|------------------------------------------------------------------------------------------------------------------------------------------------------------------------------------------------------------------------------------------------------------------------------------------------------------------------------|--------------------------------------------------------------------------------------------------------------------------------------------------------------------------------------------------------------------------------------------------------------------------------------------------------------------------------------------------------------------------------------------------------------------------------------------------------------------------------------------------------------------|
| Overall  | Male                                 | Female                                                                                                                                                                                                                                                                                                                       | Transgender                                                                                                                                                                                                                                                                                                                                                                                                                                                                                                        |
| 1 .      | 1                                    | 1                                                                                                                                                                                                                                                                                                                            | 1                                                                                                                                                                                                                                                                                                                                                                                                                                                                                                                  |
| 2        | 2                                    | 2                                                                                                                                                                                                                                                                                                                            | 5                                                                                                                                                                                                                                                                                                                                                                                                                                                                                                                  |
| 3        | 3                                    | 5                                                                                                                                                                                                                                                                                                                            | 2                                                                                                                                                                                                                                                                                                                                                                                                                                                                                                                  |
| 4        | 4                                    | 7                                                                                                                                                                                                                                                                                                                            | 10                                                                                                                                                                                                                                                                                                                                                                                                                                                                                                                 |
| 5        | 5                                    | 4                                                                                                                                                                                                                                                                                                                            | 6                                                                                                                                                                                                                                                                                                                                                                                                                                                                                                                  |
| 6        | 6                                    | 8                                                                                                                                                                                                                                                                                                                            | 4                                                                                                                                                                                                                                                                                                                                                                                                                                                                                                                  |
| 7        | 7                                    | 9                                                                                                                                                                                                                                                                                                                            | 11                                                                                                                                                                                                                                                                                                                                                                                                                                                                                                                 |
| 8        | 8                                    | 13                                                                                                                                                                                                                                                                                                                           | 3                                                                                                                                                                                                                                                                                                                                                                                                                                                                                                                  |
| 9        | 10                                   | 10                                                                                                                                                                                                                                                                                                                           | 13                                                                                                                                                                                                                                                                                                                                                                                                                                                                                                                 |
| 10       | 9                                    | 14                                                                                                                                                                                                                                                                                                                           | 8                                                                                                                                                                                                                                                                                                                                                                                                                                                                                                                  |
| 11       | 12                                   | 6                                                                                                                                                                                                                                                                                                                            | 7                                                                                                                                                                                                                                                                                                                                                                                                                                                                                                                  |
| 12       | 11                                   | 15                                                                                                                                                                                                                                                                                                                           | 14                                                                                                                                                                                                                                                                                                                                                                                                                                                                                                                 |
| 13       | 17                                   | 3                                                                                                                                                                                                                                                                                                                            | 12                                                                                                                                                                                                                                                                                                                                                                                                                                                                                                                 |
| 14       | 16                                   | 11                                                                                                                                                                                                                                                                                                                           | 19                                                                                                                                                                                                                                                                                                                                                                                                                                                                                                                 |
| 15       | 13                                   | 17                                                                                                                                                                                                                                                                                                                           | 17                                                                                                                                                                                                                                                                                                                                                                                                                                                                                                                 |
|          | 1 2 3 4 4 5 6 7 7 8 9 10 11 12 13 14 | Overall         Male           1         1           2         2           3         3           4         4           5         5           6         6           7         8           8         9           10         10           11         12           12         11           13         17           14         16 | Overall         Male         Female           1         1         1           2         2         2           3         3         5           4         4         7           5         5         4           6         6         8           7         7         9           8         8         13           9         10         10           10         9         14           11         12         6           12         11         15           13         17         3           14         16         11 |