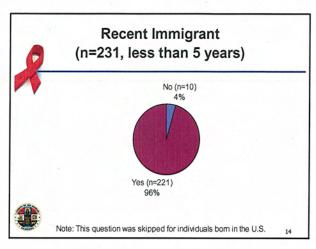

han 45 minutes

2





- providers
- Other high-risk venues (bars, clubs, parks, beaches, street corners, day labor sites, etc.)
- Sites were stratified by SPA



3



| Venue                | Percent | Frequency |
|----------------------|---------|-----------|
| Special event        | 2.28    | 13        |
| Bar/club             | 3.15    | 18        |
| Day labor site       | 0.18    | 1         |
| Street               | 3.33    | 19        |
| Clinic or CBO        | 89.14   | 509       |
| Park or Beach        | 1.05    | 6         |
| Non high-risk venue  | 0.35    | 2         |
| Commercial sex venue | 0.35    | 2         |
| Needle exchange      | 0.18    | 1         |
| Total                | 100.00  | 571       |



Note. Data were missing for four individuals.

































































































































| Rankings |                                      |                                                                                                                                                                                                                                                                                                                              |