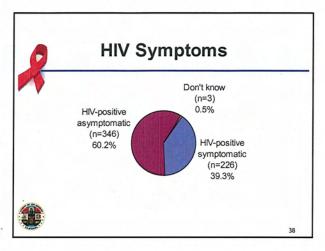

risk venues (bars, clubs, parks, beaches, street corners, day labor sites, etc.)
- Sites were stratified by SPA



3



| Venue                | Percent | Frequency |
|----------------------|---------|-----------|
| Special event        | 2.28    | 13        |
| Bar/club             | 3.15    | 18        |
| Day labor site       | 0.18    | 1         |
| Street               | 3.33    | 19        |
| Clinic or CBO        | 89.14   | 509       |
| Park or Beach        | 1.05    | 6         |
| Non high-risk venue  | 0.35    | 2         |
| Commercial sex venue | 0.35    | 2         |
| Needle exchange      | 0.18    | 1         |
| Total                | 100.00  | 571       |



Note. Data were missing for four individuals.

































































































































| Rankings |                                      |                                                                                                                                                                                                                                                                                                                              |