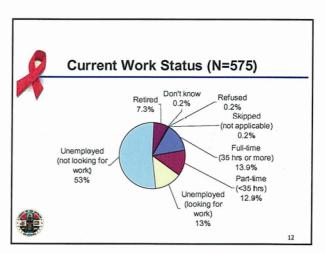

er than 45 minutes

2





- providers
- Other high-risk venues (bars, clubs, parks, beaches, street corners, day labor sites, etc.)
- Sites were stratified by SPA



3



| Venue                | Percent | Frequency |
|----------------------|---------|-----------|
| Special event        | 2.28    | 13        |
| Bar/club             | 3.15    | 18        |
| Day labor site       | 0.18    | 1         |
| Street               | 3.33    | 19        |
| Clinic or CBO        | 89.14   | 509       |
| Park or Beach        | 1.05    | 6         |
| Non high-risk venue  | 0.35    | 2         |
| Commercial sex venue | 0.35    | 2         |
| Needle exchange      | 0.18    | 1         |
| Total                | 100.00  | 571       |



Note. Data were missing for four individuals.

































































































































| Rankings |                                      |                                                                                                                                                                                                                                                                                                                              |