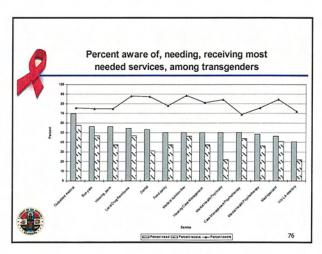

Note. Data were missing for four individuals.

| Rankings |                                      |                                                                                                                                                                                                                                                                                                                              |                                                                                                                                                                                                                                                                                                                                                                                                                                                                                                                    |
|----------|--------------------------------------|------------------------------------------------------------------------------------------------------------------------------------------------------------------------------------------------------------------------------------------------------------------------------------------------------------------------------|--------------------------------------------------------------------------------------------------------------------------------------------------------------------------------------------------------------------------------------------------------------------------------------------------------------------------------------------------------------------------------------------------------------------------------------------------------------------------------------------------------------------|
| Overall  | Male                                 | Female                                                                                                                                                                                                                                                                                                                       | Transgender                                                                                                                                                                                                                                                                                                                                                                                                                                                                                                        |
| 1 .      | 1                                    | 1                                                                                                                                                                                                                                                                                                                            | 1                                                                                                                                                                                                                                                                                                                                                                                                                                                                                                                  |
| 2        | 2                                    | 2                                                                                                                                                                                                                                                                                                                            | 5                                                                                                                                                                                                                                                                                                                                                                                                                                                                                                                  |
| 3        | 3                                    | 5                                                                                                                                                                                                                                                                                                                            | 2                                                                                                                                                                                                                                                                                                                                                                                                                                                                                                                  |
| 4        | 4                                    | 7                                                                                                                                                                                                                                                                                                                            | 10                                                                                                                                                                                                                                                                                                                                                                                                                                                                                                                 |
| 5        | 5                                    | 4                                                                                                                                                                                                                                                                                                                            | 6                                                                                                                                                                                                                                                                                                                                                                                                                                                                                                                  |
| 6        | 6                                    | 8                                                                                                                                                                                                                                                                                                                            | 4                                                                                                                                                                                                                                                                                                                                                                                                                                                                                                                  |
| 7        | 7                                    | 9                                                                                                                                                                                                                                                                                                                            | 11                                                                                                                                                                                                                                                                                                                                                                                                                                                                                                                 |
| 8        | 8                                    | 13                                                                                                                                                                                                                                                                                                                           | 3                                                                                                                                                                                                                                                                                                                                                                                                                                                                                                                  |
| 9        | 10                                   | 10                                                                                                                                                                                                                                                                                                                           | 13                                                                                                                                                                                                                                                                                                                                                                                                                                                                                                                 |
| 10       | 9                                    | 14                                                                                                                                                                                                                                                                                                                           | 8                                                                                                                                                                                                                                                                                                                                                                                                                                                                                                                  |
| 11       | 12                                   | 6                                                                                                                                                                                                                                                                                                                            | 7                                                                                                                                                                                                                                                                                                                                                                                                                                                                                                                  |
| 12       | 11                                   | 15                                                                                                                                                                                                                                                                                                                           | 14                                                                                                                                                                                                                                                                                                                                                                                                                                                                                                                 |
| 13       | 17                                   | 3                                                                                                                                                                                                                                                                                                                            | 12                                                                                                                                                                                                                                                                                                                                                                                                                                                                                                                 |
| 14       | 16                                   | 11                                                                                                                                                                                                                                                                                                                           | 19                                                                                                                                                                                                                                                                                                                                                                                                                                                                                                                 |
| 15       | 13                                   | 17                                                                                                                                                                                                                                                                                                                           | 17                                                                                                                                                                                                                                                                                                                                                                                                                                                                                                                 |
|          | 1 2 3 4 4 5 6 7 7 8 9 10 11 12 13 14 | Overall         Male           1         1           2         2           3         3           4         4           5         5           6         6           7         8           8         9           10         10           11         12           12         11           13         17           14         16 | Overall         Male         Female           1         1         1           2         2         2           3         3         5           4         4         7           5         5         4           6         6         8           7         7         9           8         8         13           9         10         10           10         9         14           11         12         6           12         11         15           13         17         3           14         16         11 |