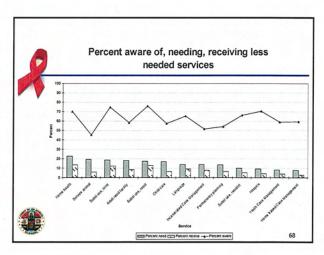

Note. Data were missing for four individuals.

| Rankings |                                      |                                                                                                                                                                                                                                                                                                                              |                                                                                                                                                                                                                                                                                                                                                                                                                                                                                                                    |
|----------|--------------------------------------|------------------------------------------------------------------------------------------------------------------------------------------------------------------------------------------------------------------------------------------------------------------------------------------------------------------------------|--------------------------------------------------------------------------------------------------------------------------------------------------------------------------------------------------------------------------------------------------------------------------------------------------------------------------------------------------------------------------------------------------------------------------------------------------------------------------------------------------------------------|
| Overall  | Male                                 | Female                                                                                                                                                                                                                                                                                                                       | Transgender                                                                                                                                                                                                                                                                                                                                                                                                                                                                                                        |
| 1 .      | 1                                    | 1                                                                                                                                                                                                                                                                                                                            | 1                                                                                                                                                                                                                                                                                                                                                                                                                                                                                                                  |
| 2        | 2                                    | 2                                                                                                                                                                                                                                                                                                                            | 5                                                                                                                                                                                                                                                                                                                                                                                                                                                                                                                  |
| 3        | 3                                    | 5                                                                                                                                                                                                                                                                                                                            | 2                                                                                                                                                                                                                                                                                                                                                                                                                                                                                                                  |
| 4        | 4                                    | 7                                                                                                                                                                                                                                                                                                                            | 10                                                                                                                                                                                                                                                                                                                                                                                                                                                                                                                 |
| 5        | 5                                    | 4                                                                                                                                                                                                                                                                                                                            | 6                                                                                                                                                                                                                                                                                                                                                                                                                                                                                                                  |
| 6        | 6                                    | 8                                                                                                                                                                                                                                                                                                                            | 4                                                                                                                                                                                                                                                                                                                                                                                                                                                                                                                  |
| 7        | 7                                    | 9                                                                                                                                                                                                                                                                                                                            | 11                                                                                                                                                                                                                                                                                                                                                                                                                                                                                                                 |
| 8        | 8                                    | 13                                                                                                                                                                                                                                                                                                                           | 3                                                                                                                                                                                                                                                                                                                                                                                                                                                                                                                  |
| 9        | 10                                   | 10                                                                                                                                                                                                                                                                                                                           | 13                                                                                                                                                                                                                                                                                                                                                                                                                                                                                                                 |
| 10       | 9                                    | 14                                                                                                                                                                                                                                                                                                                           | 8                                                                                                                                                                                                                                                                                                                                                                                                                                                                                                                  |
| 11       | 12                                   | 6                                                                                                                                                                                                                                                                                                                            | 7                                                                                                                                                                                                                                                                                                                                                                                                                                                                                                                  |
| 12       | 11                                   | 15                                                                                                                                                                                                                                                                                                                           | 14                                                                                                                                                                                                                                                                                                                                                                                                                                                                                                                 |
| 13       | 17                                   | 3                                                                                                                                                                                                                                                                                                                            | 12                                                                                                                                                                                                                                                                                                                                                                                                                                                                                                                 |
| 14       | 16                                   | 11                                                                                                                                                                                                                                                                                                                           | 19                                                                                                                                                                                                                                                                                                                                                                                                                                                                                                                 |
| 15       | 13                                   | 17                                                                                                                                                                                                                                                                                                                           | 17                                                                                                                                                                                                                                                                                                                                                                                                                                                                                                                 |
|          | 1 2 3 4 4 5 6 7 7 8 9 10 11 12 13 14 | Overall         Male           1         1           2         2           3         3           4         4           5         5           6         6           7         8           8         9           10         10           11         12           12         11           13         17           14         16 | Overall         Male         Female           1         1         1           2         2         2           3         3         5           4         4         7           5         5         4           6         6         8           7         7         9           8         8         13           9         10         10           10         9         14           11         12         6           12         11         15           13         17         3           14         16         11 |