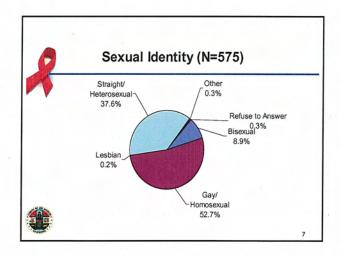

Note. Data were missing for four individuals.

| Rankings |                                      |                                                                                                                                                                                                                                                                                                                              |                                                                                                                                                                                                                                                                                                                                                                                                                                                                                                                    |
|----------|--------------------------------------|------------------------------------------------------------------------------------------------------------------------------------------------------------------------------------------------------------------------------------------------------------------------------------------------------------------------------|--------------------------------------------------------------------------------------------------------------------------------------------------------------------------------------------------------------------------------------------------------------------------------------------------------------------------------------------------------------------------------------------------------------------------------------------------------------------------------------------------------------------|
| Overall  | Male                                 | Female                                                                                                                                                                                                                                                                                                                       | Transgender                                                                                                                                                                                                                                                                                                                                                                                                                                                                                                        |
| 1 .      | 1                                    | 1                                                                                                                                                                                                                                                                                                                            | 1                                                                                                                                                                                                                                                                                                                                                                                                                                                                                                                  |
| 2        | 2                                    | 2                                                                                                                                                                                                                                                                                                                            | 5                                                                                                                                                                                                                                                                                                                                                                                                                                                                                                                  |
| 3        | 3                                    | 5                                                                                                                                                                                                                                                                                                                            | 2                                                                                                                                                                                                                                                                                                                                                                                                                                                                                                                  |
| 4        | 4                                    | 7                                                                                                                                                                                                                                                                                                                            | 10                                                                                                                                                                                                                                                                                                                                                                                                                                                                                                                 |
| 5        | 5                                    | 4                                                                                                                                                                                                                                                                                                                            | 6                                                                                                                                                                                                                                                                                                                                                                                                                                                                                                                  |
| 6        | 6                                    | 8                                                                                                                                                                                                                                                                                                                            | 4                                                                                                                                                                                                                                                                                                                                                                                                                                                                                                                  |
| 7        | 7                                    | 9                                                                                                                                                                                                                                                                                                                            | 11                                                                                                                                                                                                                                                                                                                                                                                                                                                                                                                 |
| 8        | 8                                    | 13                                                                                                                                                                                                                                                                                                                           | 3                                                                                                                                                                                                                                                                                                                                                                                                                                                                                                                  |
| 9        | 10                                   | 10                                                                                                                                                                                                                                                                                                                           | 13                                                                                                                                                                                                                                                                                                                                                                                                                                                                                                                 |
| 10       | 9                                    | 14                                                                                                                                                                                                                                                                                                                           | 8                                                                                                                                                                                                                                                                                                                                                                                                                                                                                                                  |
| 11       | 12                                   | 6                                                                                                                                                                                                                                                                                                                            | 7                                                                                                                                                                                                                                                                                                                                                                                                                                                                                                                  |
| 12       | 11                                   | 15                                                                                                                                                                                                                                                                                                                           | 14                                                                                                                                                                                                                                                                                                                                                                                                                                                                                                                 |
| 13       | 17                                   | 3                                                                                                                                                                                                                                                                                                                            | 12                                                                                                                                                                                                                                                                                                                                                                                                                                                                                                                 |
| 14       | 16                                   | 11                                                                                                                                                                                                                                                                                                                           | 19                                                                                                                                                                                                                                                                                                                                                                                                                                                                                                                 |
| 15       | 13                                   | 17                                                                                                                                                                                                                                                                                                                           | 17                                                                                                                                                                                                                                                                                                                                                                                                                                                                                                                 |
|          | 1 2 3 4 4 5 6 7 7 8 9 10 11 12 13 14 | Overall         Male           1         1           2         2           3         3           4         4           5         5           6         6           7         8           8         9           10         10           11         12           12         11           13         17           14         16 | Overall         Male         Female           1         1         1           2         2         2           3         3         5           4         4         7           5         5         4           6         6         8           7         7         9           8         8         13           9         10         10           10         9         14           11         12         6           12         11         15           13         17         3           14         16         11 |