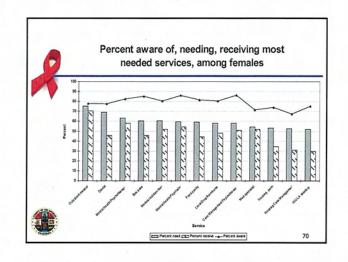

Note. Data were missing for four individuals.

| Rankings |                                      |                                                                                                                                                                                                                                                                                                                              |                                                                                                                                                                                                                                                                                                                                                                                                                                                                                                                    |
|----------|--------------------------------------|------------------------------------------------------------------------------------------------------------------------------------------------------------------------------------------------------------------------------------------------------------------------------------------------------------------------------|--------------------------------------------------------------------------------------------------------------------------------------------------------------------------------------------------------------------------------------------------------------------------------------------------------------------------------------------------------------------------------------------------------------------------------------------------------------------------------------------------------------------|
| Overall  | Male                                 | Female                                                                                                                                                                                                                                                                                                                       | Transgender                                                                                                                                                                                                                                                                                                                                                                                                                                                                                                        |
| 1 .      | 1                                    | 1                                                                                                                                                                                                                                                                                                                            | 1                                                                                                                                                                                                                                                                                                                                                                                                                                                                                                                  |
| 2        | 2                                    | 2                                                                                                                                                                                                                                                                                                                            | 5                                                                                                                                                                                                                                                                                                                                                                                                                                                                                                                  |
| 3        | 3                                    | 5                                                                                                                                                                                                                                                                                                                            | 2                                                                                                                                                                                                                                                                                                                                                                                                                                                                                                                  |
| 4        | 4                                    | 7                                                                                                                                                                                                                                                                                                                            | 10                                                                                                                                                                                                                                                                                                                                                                                                                                                                                                                 |
| 5        | 5                                    | 4                                                                                                                                                                                                                                                                                                                            | 6                                                                                                                                                                                                                                                                                                                                                                                                                                                                                                                  |
| 6        | 6                                    | 8                                                                                                                                                                                                                                                                                                                            | 4                                                                                                                                                                                                                                                                                                                                                                                                                                                                                                                  |
| 7        | 7                                    | 9                                                                                                                                                                                                                                                                                                                            | 11                                                                                                                                                                                                                                                                                                                                                                                                                                                                                                                 |
| 8        | 8                                    | 13                                                                                                                                                                                                                                                                                                                           | 3                                                                                                                                                                                                                                                                                                                                                                                                                                                                                                                  |
| 9        | 10                                   | 10                                                                                                                                                                                                                                                                                                                           | 13                                                                                                                                                                                                                                                                                                                                                                                                                                                                                                                 |
| 10       | 9                                    | 14                                                                                                                                                                                                                                                                                                                           | 8                                                                                                                                                                                                                                                                                                                                                                                                                                                                                                                  |
| 11       | 12                                   | 6                                                                                                                                                                                                                                                                                                                            | 7                                                                                                                                                                                                                                                                                                                                                                                                                                                                                                                  |
| 12       | 11                                   | 15                                                                                                                                                                                                                                                                                                                           | 14                                                                                                                                                                                                                                                                                                                                                                                                                                                                                                                 |
| 13       | 17                                   | 3                                                                                                                                                                                                                                                                                                                            | 12                                                                                                                                                                                                                                                                                                                                                                                                                                                                                                                 |
| 14       | 16                                   | 11                                                                                                                                                                                                                                                                                                                           | 19                                                                                                                                                                                                                                                                                                                                                                                                                                                                                                                 |
| 15       | 13                                   | 17                                                                                                                                                                                                                                                                                                                           | 17                                                                                                                                                                                                                                                                                                                                                                                                                                                                                                                 |
|          | 1 2 3 4 4 5 6 7 7 8 9 10 11 12 13 14 | Overall         Male           1         1           2         2           3         3           4         4           5         5           6         6           7         8           8         9           10         10           11         12           12         11           13         17           14         16 | Overall         Male         Female           1         1         1           2         2         2           3         3         5           4         4         7           5         5         4           6         6         8           7         7         9           8         8         13           9         10         10           10         9         14           11         12         6           12         11         15           13         17         3           14         16         11 |