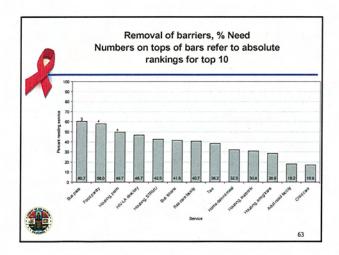

Note. Data were missing for four individuals.

| Rankings |                                      |                                                                                                                                                                                                                                                                                                                              |                                                                                                                                                                                                                                                                                                                                                                                                                                                                                                                    |
|----------|--------------------------------------|------------------------------------------------------------------------------------------------------------------------------------------------------------------------------------------------------------------------------------------------------------------------------------------------------------------------------|--------------------------------------------------------------------------------------------------------------------------------------------------------------------------------------------------------------------------------------------------------------------------------------------------------------------------------------------------------------------------------------------------------------------------------------------------------------------------------------------------------------------|
| Overall  | Male                                 | Female                                                                                                                                                                                                                                                                                                                       | Transgender                                                                                                                                                                                                                                                                                                                                                                                                                                                                                                        |
| 1 .      | 1                                    | 1                                                                                                                                                                                                                                                                                                                            | 1                                                                                                                                                                                                                                                                                                                                                                                                                                                                                                                  |
| 2        | 2                                    | 2                                                                                                                                                                                                                                                                                                                            | 5                                                                                                                                                                                                                                                                                                                                                                                                                                                                                                                  |
| 3        | 3                                    | 5                                                                                                                                                                                                                                                                                                                            | 2                                                                                                                                                                                                                                                                                                                                                                                                                                                                                                                  |
| 4        | 4                                    | 7                                                                                                                                                                                                                                                                                                                            | 10                                                                                                                                                                                                                                                                                                                                                                                                                                                                                                                 |
| 5        | 5                                    | 4                                                                                                                                                                                                                                                                                                                            | 6                                                                                                                                                                                                                                                                                                                                                                                                                                                                                                                  |
| 6        | 6                                    | 8                                                                                                                                                                                                                                                                                                                            | 4                                                                                                                                                                                                                                                                                                                                                                                                                                                                                                                  |
| 7        | 7                                    | 9                                                                                                                                                                                                                                                                                                                            | 11                                                                                                                                                                                                                                                                                                                                                                                                                                                                                                                 |
| 8        | 8                                    | 13                                                                                                                                                                                                                                                                                                                           | 3                                                                                                                                                                                                                                                                                                                                                                                                                                                                                                                  |
| 9        | 10                                   | 10                                                                                                                                                                                                                                                                                                                           | 13                                                                                                                                                                                                                                                                                                                                                                                                                                                                                                                 |
| 10       | 9                                    | 14                                                                                                                                                                                                                                                                                                                           | 8                                                                                                                                                                                                                                                                                                                                                                                                                                                                                                                  |
| 11       | 12                                   | 6                                                                                                                                                                                                                                                                                                                            | 7                                                                                                                                                                                                                                                                                                                                                                                                                                                                                                                  |
| 12       | 11                                   | 15                                                                                                                                                                                                                                                                                                                           | 14                                                                                                                                                                                                                                                                                                                                                                                                                                                                                                                 |
| 13       | 17                                   | 3                                                                                                                                                                                                                                                                                                                            | 12                                                                                                                                                                                                                                                                                                                                                                                                                                                                                                                 |
| 14       | 16                                   | 11                                                                                                                                                                                                                                                                                                                           | 19                                                                                                                                                                                                                                                                                                                                                                                                                                                                                                                 |
| 15       | 13                                   | 17                                                                                                                                                                                                                                                                                                                           | 17                                                                                                                                                                                                                                                                                                                                                                                                                                                                                                                 |
|          | 1 2 3 4 4 5 6 7 7 8 9 10 11 12 13 14 | Overall         Male           1         1           2         2           3         3           4         4           5         5           6         6           7         8           8         9           10         10           11         12           12         11           13         17           14         16 | Overall         Male         Female           1         1         1           2         2         2           3         3         5           4         4         7           5         5         4           6         6         8           7         7         9           8         8         13           9         10         10           10         9         14           11         12         6           12         11         15           13         17         3           14         16         11 |