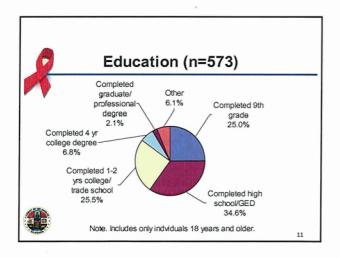

nger than 45 minutes

2





- providers
- Other high-risk venues (bars, clubs, parks, beaches, street corners, day labor sites, etc.)
- Sites were stratified by SPA



3



| Venue                | Percent | Frequency |
|----------------------|---------|-----------|
| Special event        | 2.28    | 13        |
| Bar/club             | 3.15    | 18        |
| Day labor site       | 0.18    | 1         |
| Street               | 3.33    | 19        |
| Clinic or CBO        | 89.14   | 509       |
| Park or Beach        | 1.05    | 6         |
| Non high-risk venue  | 0.35    | 2         |
| Commercial sex venue | 0.35    | 2         |
| Needle exchange      | 0.18    | 1         |
| Total                | 100.00  | 571       |



Note. Data were missing for four individuals.

































































































































| Rankings |                                      |                                                                                                                                                                                                                                                                                                                              |