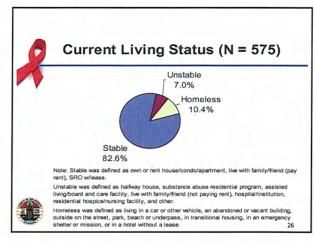

providers
- Other high-risk venues (bars, clubs, parks, beaches, street corners, day labor sites, etc.)
- Sites were stratified by SPA



3



| Venue                | Percent | Frequency |
|----------------------|---------|-----------|
| Special event        | 2.28    | 13        |
| Bar/club             | 3.15    | 18        |
| Day labor site       | 0.18    | 1         |
| Street               | 3.33    | 19        |
| Clinic or CBO        | 89.14   | 509       |
| Park or Beach        | 1.05    | 6         |
| Non high-risk venue  | 0.35    | 2         |
| Commercial sex venue | 0.35    | 2         |
| Needle exchange      | 0.18    | 1         |
| Total                | 100.00  | 571       |



Note. Data were missing for four individuals.

































































































































| Rankings |                                      |                                                                                                                                                                                                                                                                                                                              |