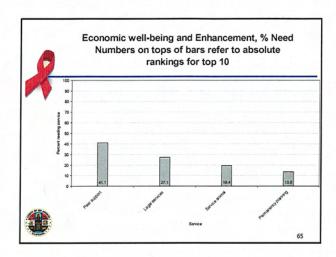

Note. Data were missing for four individuals.

| Rankings |                                      |                                                                                                                                                                                                                                                                                                                              |                                                                                                                                                                                                                                                                                                                                                                                                                                                                                                                    |
|----------|--------------------------------------|------------------------------------------------------------------------------------------------------------------------------------------------------------------------------------------------------------------------------------------------------------------------------------------------------------------------------|--------------------------------------------------------------------------------------------------------------------------------------------------------------------------------------------------------------------------------------------------------------------------------------------------------------------------------------------------------------------------------------------------------------------------------------------------------------------------------------------------------------------|
| Overall  | Male                                 | Female                                                                                                                                                                                                                                                                                                                       | Transgender                                                                                                                                                                                                                                                                                                                                                                                                                                                                                                        |
| 1 .      | 1                                    | 1                                                                                                                                                                                                                                                                                                                            | 1                                                                                                                                                                                                                                                                                                                                                                                                                                                                                                                  |
| 2        | 2                                    | 2                                                                                                                                                                                                                                                                                                                            | 5                                                                                                                                                                                                                                                                                                                                                                                                                                                                                                                  |
| 3        | 3                                    | 5                                                                                                                                                                                                                                                                                                                            | 2                                                                                                                                                                                                                                                                                                                                                                                                                                                                                                                  |
| 4        | 4                                    | 7                                                                                                                                                                                                                                                                                                                            | 10                                                                                                                                                                                                                                                                                                                                                                                                                                                                                                                 |
| 5        | 5                                    | 4                                                                                                                                                                                                                                                                                                                            | 6                                                                                                                                                                                                                                                                                                                                                                                                                                                                                                                  |
| 6        | 6                                    | 8                                                                                                                                                                                                                                                                                                                            | 4                                                                                                                                                                                                                                                                                                                                                                                                                                                                                                                  |
| 7        | 7                                    | 9                                                                                                                                                                                                                                                                                                                            | 11                                                                                                                                                                                                                                                                                                                                                                                                                                                                                                                 |
| 8        | 8                                    | 13                                                                                                                                                                                                                                                                                                                           | 3                                                                                                                                                                                                                                                                                                                                                                                                                                                                                                                  |
| 9        | 10                                   | 10                                                                                                                                                                                                                                                                                                                           | 13                                                                                                                                                                                                                                                                                                                                                                                                                                                                                                                 |
| 10       | 9                                    | 14                                                                                                                                                                                                                                                                                                                           | 8                                                                                                                                                                                                                                                                                                                                                                                                                                                                                                                  |
| 11       | 12                                   | 6                                                                                                                                                                                                                                                                                                                            | 7                                                                                                                                                                                                                                                                                                                                                                                                                                                                                                                  |
| 12       | 11                                   | 15                                                                                                                                                                                                                                                                                                                           | 14                                                                                                                                                                                                                                                                                                                                                                                                                                                                                                                 |
| 13       | 17                                   | 3                                                                                                                                                                                                                                                                                                                            | 12                                                                                                                                                                                                                                                                                                                                                                                                                                                                                                                 |
| 14       | 16                                   | 11                                                                                                                                                                                                                                                                                                                           | 19                                                                                                                                                                                                                                                                                                                                                                                                                                                                                                                 |
| 15       | 13                                   | 17                                                                                                                                                                                                                                                                                                                           | 17                                                                                                                                                                                                                                                                                                                                                                                                                                                                                                                 |
|          | 1 2 3 4 4 5 6 7 7 8 9 10 11 12 13 14 | Overall         Male           1         1           2         2           3         3           4         4           5         5           6         6           7         8           8         9           10         10           11         12           12         11           13         17           14         16 | Overall         Male         Female           1         1         1           2         2         2           3         3         5           4         4         7           5         5         4           6         6         8           7         7         9           8         8         13           9         10         10           10         9         14           11         12         6           12         11         15           13         17         3           14         16         11 |