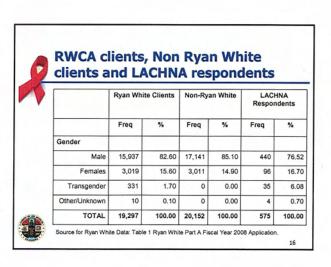

45 minutes

2





- providers
- Other high-risk venues (bars, clubs, parks, beaches, street corners, day labor sites, etc.)
- Sites were stratified by SPA



3



| Venue                | Percent | Frequency |
|----------------------|---------|-----------|
| Special event        | 2.28    | 13        |
| Bar/club             | 3.15    | 18        |
| Day labor site       | 0.18    | 1         |
| Street               | 3.33    | 19        |
| Clinic or CBO        | 89.14   | 509       |
| Park or Beach        | 1.05    | 6         |
| Non high-risk venue  | 0.35    | 2         |
| Commercial sex venue | 0.35    | 2         |
| Needle exchange      | 0.18    | 1         |
| Total                | 100.00  | 571       |



Note. Data were missing for four individuals.

































































































































| Rankings |                                      |                                                                                                                                                                                                                                                                                                                              |