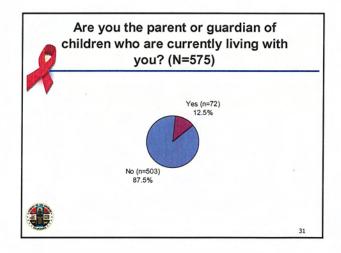

- Other high-risk venues (bars, clubs, parks, beaches, street corners, day labor sites, etc.)
- Sites were stratified by SPA



3



| Venue                | Percent | Frequency |
|----------------------|---------|-----------|
| Special event        | 2.28    | 13        |
| Bar/club             | 3.15    | 18        |
| Day labor site       | 0.18    | 1         |
| Street               | 3.33    | 19        |
| Clinic or CBO        | 89.14   | 509       |
| Park or Beach        | 1.05    | 6         |
| Non high-risk venue  | 0.35    | 2         |
| Commercial sex venue | 0.35    | 2         |
| Needle exchange      | 0.18    | 1         |
| Total                | 100.00  | 571       |



Note. Data were missing for four individuals.

































































































































| Rankings |                                      |                                                                                                                                                                                                                                                                                                                              |