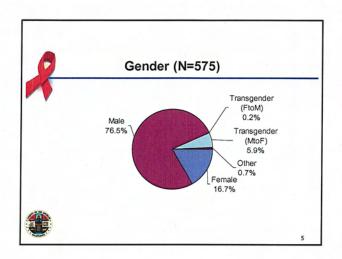

Note. Data were missing for four individuals.

| Rankings |                                      |                                                                                                                                                                                                                                                                                                                              |                                                                                                                                                                                                                                                                                                                                                                                                                                                                                                                    |
|----------|--------------------------------------|------------------------------------------------------------------------------------------------------------------------------------------------------------------------------------------------------------------------------------------------------------------------------------------------------------------------------|--------------------------------------------------------------------------------------------------------------------------------------------------------------------------------------------------------------------------------------------------------------------------------------------------------------------------------------------------------------------------------------------------------------------------------------------------------------------------------------------------------------------|
| Overall  | Male                                 | Female                                                                                                                                                                                                                                                                                                                       | Transgender                                                                                                                                                                                                                                                                                                                                                                                                                                                                                                        |
| 1 .      | 1                                    | 1                                                                                                                                                                                                                                                                                                                            | 1                                                                                                                                                                                                                                                                                                                                                                                                                                                                                                                  |
| 2        | 2                                    | 2                                                                                                                                                                                                                                                                                                                            | 5                                                                                                                                                                                                                                                                                                                                                                                                                                                                                                                  |
| 3        | 3                                    | 5                                                                                                                                                                                                                                                                                                                            | 2                                                                                                                                                                                                                                                                                                                                                                                                                                                                                                                  |
| 4        | 4                                    | 7                                                                                                                                                                                                                                                                                                                            | 10                                                                                                                                                                                                                                                                                                                                                                                                                                                                                                                 |
| 5        | 5                                    | 4                                                                                                                                                                                                                                                                                                                            | 6                                                                                                                                                                                                                                                                                                                                                                                                                                                                                                                  |
| 6        | 6                                    | 8                                                                                                                                                                                                                                                                                                                            | 4                                                                                                                                                                                                                                                                                                                                                                                                                                                                                                                  |
| 7        | 7                                    | 9                                                                                                                                                                                                                                                                                                                            | 11                                                                                                                                                                                                                                                                                                                                                                                                                                                                                                                 |
| 8        | 8                                    | 13                                                                                                                                                                                                                                                                                                                           | 3                                                                                                                                                                                                                                                                                                                                                                                                                                                                                                                  |
| 9        | 10                                   | 10                                                                                                                                                                                                                                                                                                                           | 13                                                                                                                                                                                                                                                                                                                                                                                                                                                                                                                 |
| 10       | 9                                    | 14                                                                                                                                                                                                                                                                                                                           | 8                                                                                                                                                                                                                                                                                                                                                                                                                                                                                                                  |
| 11       | 12                                   | 6                                                                                                                                                                                                                                                                                                                            | 7                                                                                                                                                                                                                                                                                                                                                                                                                                                                                                                  |
| 12       | 11                                   | 15                                                                                                                                                                                                                                                                                                                           | 14                                                                                                                                                                                                                                                                                                                                                                                                                                                                                                                 |
| 13       | 17                                   | 3                                                                                                                                                                                                                                                                                                                            | 12                                                                                                                                                                                                                                                                                                                                                                                                                                                                                                                 |
| 14       | 16                                   | 11                                                                                                                                                                                                                                                                                                                           | 19                                                                                                                                                                                                                                                                                                                                                                                                                                                                                                                 |
| 15       | 13                                   | 17                                                                                                                                                                                                                                                                                                                           | 17                                                                                                                                                                                                                                                                                                                                                                                                                                                                                                                 |
|          | 1 2 3 4 4 5 6 7 7 8 9 10 11 12 13 14 | Overall         Male           1         1           2         2           3         3           4         4           5         5           6         6           7         8           8         9           10         10           11         12           12         11           13         17           14         16 | Overall         Male         Female           1         1         1           2         2         2           3         3         5           4         4         7           5         5         4           6         6         8           7         7         9           8         8         13           9         10         10           10         9         14           11         12         6           12         11         15           13         17         3           14         16         11 |