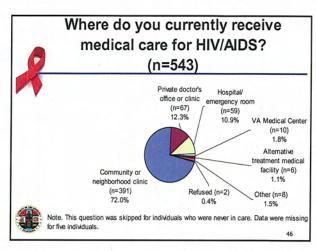

Note. Data were missing for four individuals.

| Rankings |                                      |                                                                                                                                                                                                                                                                                                                              |                                                                                                                                                                                                                                                                                                                                                                                                                                                                                                                    |
|----------|--------------------------------------|------------------------------------------------------------------------------------------------------------------------------------------------------------------------------------------------------------------------------------------------------------------------------------------------------------------------------|--------------------------------------------------------------------------------------------------------------------------------------------------------------------------------------------------------------------------------------------------------------------------------------------------------------------------------------------------------------------------------------------------------------------------------------------------------------------------------------------------------------------|
| Overall  | Male                                 | Female                                                                                                                                                                                                                                                                                                                       | Transgender                                                                                                                                                                                                                                                                                                                                                                                                                                                                                                        |
| 1 .      | 1                                    | 1                                                                                                                                                                                                                                                                                                                            | 1                                                                                                                                                                                                                                                                                                                                                                                                                                                                                                                  |
| 2        | 2                                    | 2                                                                                                                                                                                                                                                                                                                            | 5                                                                                                                                                                                                                                                                                                                                                                                                                                                                                                                  |
| 3        | 3                                    | 5                                                                                                                                                                                                                                                                                                                            | 2                                                                                                                                                                                                                                                                                                                                                                                                                                                                                                                  |
| 4        | 4                                    | 7                                                                                                                                                                                                                                                                                                                            | 10                                                                                                                                                                                                                                                                                                                                                                                                                                                                                                                 |
| 5        | 5                                    | 4                                                                                                                                                                                                                                                                                                                            | 6                                                                                                                                                                                                                                                                                                                                                                                                                                                                                                                  |
| 6        | 6                                    | 8                                                                                                                                                                                                                                                                                                                            | 4                                                                                                                                                                                                                                                                                                                                                                                                                                                                                                                  |
| 7        | 7                                    | 9                                                                                                                                                                                                                                                                                                                            | 11                                                                                                                                                                                                                                                                                                                                                                                                                                                                                                                 |
| 8        | 8                                    | 13                                                                                                                                                                                                                                                                                                                           | 3                                                                                                                                                                                                                                                                                                                                                                                                                                                                                                                  |
| 9        | 10                                   | 10                                                                                                                                                                                                                                                                                                                           | 13                                                                                                                                                                                                                                                                                                                                                                                                                                                                                                                 |
| 10       | 9                                    | 14                                                                                                                                                                                                                                                                                                                           | 8                                                                                                                                                                                                                                                                                                                                                                                                                                                                                                                  |
| 11       | 12                                   | 6                                                                                                                                                                                                                                                                                                                            | 7                                                                                                                                                                                                                                                                                                                                                                                                                                                                                                                  |
| 12       | 11                                   | 15                                                                                                                                                                                                                                                                                                                           | 14                                                                                                                                                                                                                                                                                                                                                                                                                                                                                                                 |
| 13       | 17                                   | 3                                                                                                                                                                                                                                                                                                                            | 12                                                                                                                                                                                                                                                                                                                                                                                                                                                                                                                 |
| 14       | 16                                   | 11                                                                                                                                                                                                                                                                                                                           | 19                                                                                                                                                                                                                                                                                                                                                                                                                                                                                                                 |
| 15       | 13                                   | 17                                                                                                                                                                                                                                                                                                                           | 17                                                                                                                                                                                                                                                                                                                                                                                                                                                                                                                 |
|          | 1 2 3 4 4 5 6 7 7 8 9 10 11 12 13 14 | Overall         Male           1         1           2         2           3         3           4         4           5         5           6         6           7         8           8         9           10         10           11         12           12         11           13         17           14         16 | Overall         Male         Female           1         1         1           2         2         2           3         3         5           4         4         7           5         5         4           6         6         8           7         7         9           8         8         13           9         10         10           10         9         14           11         12         6           12         11         15           13         17         3           14         16         11 |