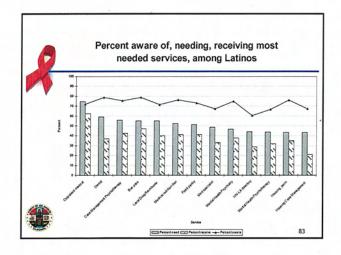

Note. Data were missing for four individuals.

| Rankings |                                      |                                                                                                                                                                                                                                                                                                                              |                                                                                                                                                                                                                                                                                                                                                                                                                                                                                                                    |
|----------|--------------------------------------|------------------------------------------------------------------------------------------------------------------------------------------------------------------------------------------------------------------------------------------------------------------------------------------------------------------------------|--------------------------------------------------------------------------------------------------------------------------------------------------------------------------------------------------------------------------------------------------------------------------------------------------------------------------------------------------------------------------------------------------------------------------------------------------------------------------------------------------------------------|
| Overall  | Male                                 | Female                                                                                                                                                                                                                                                                                                                       | Transgender                                                                                                                                                                                                                                                                                                                                                                                                                                                                                                        |
| 1 .      | 1                                    | 1                                                                                                                                                                                                                                                                                                                            | 1                                                                                                                                                                                                                                                                                                                                                                                                                                                                                                                  |
| 2        | 2                                    | 2                                                                                                                                                                                                                                                                                                                            | 5                                                                                                                                                                                                                                                                                                                                                                                                                                                                                                                  |
| 3        | 3                                    | 5                                                                                                                                                                                                                                                                                                                            | 2                                                                                                                                                                                                                                                                                                                                                                                                                                                                                                                  |
| 4        | 4                                    | 7                                                                                                                                                                                                                                                                                                                            | 10                                                                                                                                                                                                                                                                                                                                                                                                                                                                                                                 |
| 5        | 5                                    | 4                                                                                                                                                                                                                                                                                                                            | 6                                                                                                                                                                                                                                                                                                                                                                                                                                                                                                                  |
| 6        | 6                                    | 8                                                                                                                                                                                                                                                                                                                            | 4                                                                                                                                                                                                                                                                                                                                                                                                                                                                                                                  |
| 7        | 7                                    | 9                                                                                                                                                                                                                                                                                                                            | 11                                                                                                                                                                                                                                                                                                                                                                                                                                                                                                                 |
| 8        | 8                                    | 13                                                                                                                                                                                                                                                                                                                           | 3                                                                                                                                                                                                                                                                                                                                                                                                                                                                                                                  |
| 9        | 10                                   | 10                                                                                                                                                                                                                                                                                                                           | 13                                                                                                                                                                                                                                                                                                                                                                                                                                                                                                                 |
| 10       | 9                                    | 14                                                                                                                                                                                                                                                                                                                           | 8                                                                                                                                                                                                                                                                                                                                                                                                                                                                                                                  |
| 11       | 12                                   | 6                                                                                                                                                                                                                                                                                                                            | 7                                                                                                                                                                                                                                                                                                                                                                                                                                                                                                                  |
| 12       | 11                                   | 15                                                                                                                                                                                                                                                                                                                           | 14                                                                                                                                                                                                                                                                                                                                                                                                                                                                                                                 |
| 13       | 17                                   | 3                                                                                                                                                                                                                                                                                                                            | 12                                                                                                                                                                                                                                                                                                                                                                                                                                                                                                                 |
| 14       | 16                                   | 11                                                                                                                                                                                                                                                                                                                           | 19                                                                                                                                                                                                                                                                                                                                                                                                                                                                                                                 |
| 15       | 13                                   | 17                                                                                                                                                                                                                                                                                                                           | 17                                                                                                                                                                                                                                                                                                                                                                                                                                                                                                                 |
|          | 1 2 3 4 4 5 6 7 7 8 9 10 11 12 13 14 | Overall         Male           1         1           2         2           3         3           4         4           5         5           6         6           7         8           8         9           10         10           11         12           12         11           13         17           14         16 | Overall         Male         Female           1         1         1           2         2         2           3         3         5           4         4         7           5         5         4           6         6         8           7         7         9           8         8         13           9         10         10           10         9         14           11         12         6           12         11         15           13         17         3           14         16         11 |