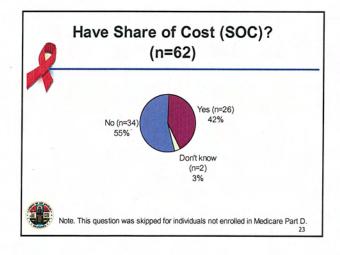

Note. Data were missing for four individuals.

| Rankings |                                      |                                                                                                                                                                                                                                                                                                                              |                                                                                                                                                                                                                                                                                                                                                                                                                                                                                                                    |
|----------|--------------------------------------|------------------------------------------------------------------------------------------------------------------------------------------------------------------------------------------------------------------------------------------------------------------------------------------------------------------------------|--------------------------------------------------------------------------------------------------------------------------------------------------------------------------------------------------------------------------------------------------------------------------------------------------------------------------------------------------------------------------------------------------------------------------------------------------------------------------------------------------------------------|
| Overall  | Male                                 | Female                                                                                                                                                                                                                                                                                                                       | Transgender                                                                                                                                                                                                                                                                                                                                                                                                                                                                                                        |
| 1 .      | 1                                    | 1                                                                                                                                                                                                                                                                                                                            | 1                                                                                                                                                                                                                                                                                                                                                                                                                                                                                                                  |
| 2        | 2                                    | 2                                                                                                                                                                                                                                                                                                                            | 5                                                                                                                                                                                                                                                                                                                                                                                                                                                                                                                  |
| 3        | 3                                    | 5                                                                                                                                                                                                                                                                                                                            | 2                                                                                                                                                                                                                                                                                                                                                                                                                                                                                                                  |
| 4        | 4                                    | 7                                                                                                                                                                                                                                                                                                                            | 10                                                                                                                                                                                                                                                                                                                                                                                                                                                                                                                 |
| 5        | 5                                    | 4                                                                                                                                                                                                                                                                                                                            | 6                                                                                                                                                                                                                                                                                                                                                                                                                                                                                                                  |
| 6        | 6                                    | 8                                                                                                                                                                                                                                                                                                                            | 4                                                                                                                                                                                                                                                                                                                                                                                                                                                                                                                  |
| 7        | 7                                    | 9                                                                                                                                                                                                                                                                                                                            | 11                                                                                                                                                                                                                                                                                                                                                                                                                                                                                                                 |
| 8        | 8                                    | 13                                                                                                                                                                                                                                                                                                                           | 3                                                                                                                                                                                                                                                                                                                                                                                                                                                                                                                  |
| 9        | 10                                   | 10                                                                                                                                                                                                                                                                                                                           | 13                                                                                                                                                                                                                                                                                                                                                                                                                                                                                                                 |
| 10       | 9                                    | 14                                                                                                                                                                                                                                                                                                                           | 8                                                                                                                                                                                                                                                                                                                                                                                                                                                                                                                  |
| 11       | 12                                   | 6                                                                                                                                                                                                                                                                                                                            | 7                                                                                                                                                                                                                                                                                                                                                                                                                                                                                                                  |
| 12       | 11                                   | 15                                                                                                                                                                                                                                                                                                                           | 14                                                                                                                                                                                                                                                                                                                                                                                                                                                                                                                 |
| 13       | 17                                   | 3                                                                                                                                                                                                                                                                                                                            | 12                                                                                                                                                                                                                                                                                                                                                                                                                                                                                                                 |
| 14       | 16                                   | 11                                                                                                                                                                                                                                                                                                                           | 19                                                                                                                                                                                                                                                                                                                                                                                                                                                                                                                 |
| 15       | 13                                   | 17                                                                                                                                                                                                                                                                                                                           | 17                                                                                                                                                                                                                                                                                                                                                                                                                                                                                                                 |
|          | 1 2 3 4 4 5 6 7 7 8 9 10 11 12 13 14 | Overall         Male           1         1           2         2           3         3           4         4           5         5           6         6           7         8           8         9           10         10           11         12           12         11           13         17           14         16 | Overall         Male         Female           1         1         1           2         2         2           3         3         5           4         4         7           5         5         4           6         6         8           7         7         9           8         8         13           9         10         10           10         9         14           11         12         6           12         11         15           13         17         3           14         16         11 |