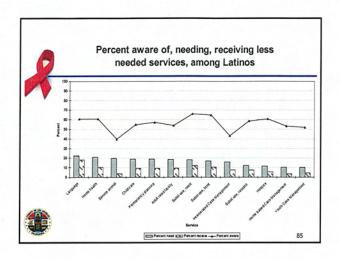

Note. Data were missing for four individuals.

| Rankings |                                      |                                                                                                                                                                                                                                                                                                                              |                                                                                                                                                                                                                                                                                                                                                                                                                                                                                                                    |
|----------|--------------------------------------|------------------------------------------------------------------------------------------------------------------------------------------------------------------------------------------------------------------------------------------------------------------------------------------------------------------------------|--------------------------------------------------------------------------------------------------------------------------------------------------------------------------------------------------------------------------------------------------------------------------------------------------------------------------------------------------------------------------------------------------------------------------------------------------------------------------------------------------------------------|
| Overall  | Male                                 | Female                                                                                                                                                                                                                                                                                                                       | Transgender                                                                                                                                                                                                                                                                                                                                                                                                                                                                                                        |
| 1 .      | 1                                    | 1                                                                                                                                                                                                                                                                                                                            | 1                                                                                                                                                                                                                                                                                                                                                                                                                                                                                                                  |
| 2        | 2                                    | 2                                                                                                                                                                                                                                                                                                                            | 5                                                                                                                                                                                                                                                                                                                                                                                                                                                                                                                  |
| 3        | 3                                    | 5                                                                                                                                                                                                                                                                                                                            | 2                                                                                                                                                                                                                                                                                                                                                                                                                                                                                                                  |
| 4        | 4                                    | 7                                                                                                                                                                                                                                                                                                                            | 10                                                                                                                                                                                                                                                                                                                                                                                                                                                                                                                 |
| 5        | 5                                    | 4                                                                                                                                                                                                                                                                                                                            | 6                                                                                                                                                                                                                                                                                                                                                                                                                                                                                                                  |
| 6        | 6                                    | 8                                                                                                                                                                                                                                                                                                                            | 4                                                                                                                                                                                                                                                                                                                                                                                                                                                                                                                  |
| 7        | 7                                    | 9                                                                                                                                                                                                                                                                                                                            | 11                                                                                                                                                                                                                                                                                                                                                                                                                                                                                                                 |
| 8        | 8                                    | 13                                                                                                                                                                                                                                                                                                                           | 3                                                                                                                                                                                                                                                                                                                                                                                                                                                                                                                  |
| 9        | 10                                   | 10                                                                                                                                                                                                                                                                                                                           | 13                                                                                                                                                                                                                                                                                                                                                                                                                                                                                                                 |
| 10       | 9                                    | 14                                                                                                                                                                                                                                                                                                                           | 8                                                                                                                                                                                                                                                                                                                                                                                                                                                                                                                  |
| 11       | 12                                   | 6                                                                                                                                                                                                                                                                                                                            | 7                                                                                                                                                                                                                                                                                                                                                                                                                                                                                                                  |
| 12       | 11                                   | 15                                                                                                                                                                                                                                                                                                                           | 14                                                                                                                                                                                                                                                                                                                                                                                                                                                                                                                 |
| 13       | 17                                   | 3                                                                                                                                                                                                                                                                                                                            | 12                                                                                                                                                                                                                                                                                                                                                                                                                                                                                                                 |
| 14       | 16                                   | 11                                                                                                                                                                                                                                                                                                                           | 19                                                                                                                                                                                                                                                                                                                                                                                                                                                                                                                 |
| 15       | 13                                   | 17                                                                                                                                                                                                                                                                                                                           | 17                                                                                                                                                                                                                                                                                                                                                                                                                                                                                                                 |
|          | 1 2 3 4 4 5 6 7 7 8 9 10 11 12 13 14 | Overall         Male           1         1           2         2           3         3           4         4           5         5           6         6           7         8           8         9           10         10           11         12           12         11           13         17           14         16 | Overall         Male         Female           1         1         1           2         2         2           3         3         5           4         4         7           5         5         4           6         6         8           7         7         9           8         8         13           9         10         10           10         9         14           11         12         6           12         11         15           13         17         3           14         16         11 |