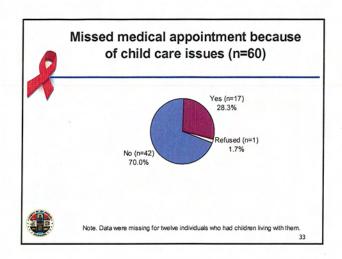

Note. Data were missing for four individuals.

| Rankings |                                      |                                                                                                                                                                                                                                                                                                                              |                                                                                                                                                                                                                                                                                                                                                                                                                                                                                                                    |
|----------|--------------------------------------|------------------------------------------------------------------------------------------------------------------------------------------------------------------------------------------------------------------------------------------------------------------------------------------------------------------------------|--------------------------------------------------------------------------------------------------------------------------------------------------------------------------------------------------------------------------------------------------------------------------------------------------------------------------------------------------------------------------------------------------------------------------------------------------------------------------------------------------------------------|
| Overall  | Male                                 | Female                                                                                                                                                                                                                                                                                                                       | Transgender                                                                                                                                                                                                                                                                                                                                                                                                                                                                                                        |
| 1 .      | 1                                    | 1                                                                                                                                                                                                                                                                                                                            | 1                                                                                                                                                                                                                                                                                                                                                                                                                                                                                                                  |
| 2        | 2                                    | 2                                                                                                                                                                                                                                                                                                                            | 5                                                                                                                                                                                                                                                                                                                                                                                                                                                                                                                  |
| 3        | 3                                    | 5                                                                                                                                                                                                                                                                                                                            | 2                                                                                                                                                                                                                                                                                                                                                                                                                                                                                                                  |
| 4        | 4                                    | 7                                                                                                                                                                                                                                                                                                                            | 10                                                                                                                                                                                                                                                                                                                                                                                                                                                                                                                 |
| 5        | 5                                    | 4                                                                                                                                                                                                                                                                                                                            | 6                                                                                                                                                                                                                                                                                                                                                                                                                                                                                                                  |
| 6        | 6                                    | 8                                                                                                                                                                                                                                                                                                                            | 4                                                                                                                                                                                                                                                                                                                                                                                                                                                                                                                  |
| 7        | 7                                    | 9                                                                                                                                                                                                                                                                                                                            | 11                                                                                                                                                                                                                                                                                                                                                                                                                                                                                                                 |
| 8        | 8                                    | 13                                                                                                                                                                                                                                                                                                                           | 3                                                                                                                                                                                                                                                                                                                                                                                                                                                                                                                  |
| 9        | 10                                   | 10                                                                                                                                                                                                                                                                                                                           | 13                                                                                                                                                                                                                                                                                                                                                                                                                                                                                                                 |
| 10       | 9                                    | 14                                                                                                                                                                                                                                                                                                                           | 8                                                                                                                                                                                                                                                                                                                                                                                                                                                                                                                  |
| 11       | 12                                   | 6                                                                                                                                                                                                                                                                                                                            | 7                                                                                                                                                                                                                                                                                                                                                                                                                                                                                                                  |
| 12       | 11                                   | 15                                                                                                                                                                                                                                                                                                                           | 14                                                                                                                                                                                                                                                                                                                                                                                                                                                                                                                 |
| 13       | 17                                   | 3                                                                                                                                                                                                                                                                                                                            | 12                                                                                                                                                                                                                                                                                                                                                                                                                                                                                                                 |
| 14       | 16                                   | 11                                                                                                                                                                                                                                                                                                                           | 19                                                                                                                                                                                                                                                                                                                                                                                                                                                                                                                 |
| 15       | 13                                   | 17                                                                                                                                                                                                                                                                                                                           | 17                                                                                                                                                                                                                                                                                                                                                                                                                                                                                                                 |
|          | 1 2 3 4 4 5 6 7 7 8 9 10 11 12 13 14 | Overall         Male           1         1           2         2           3         3           4         4           5         5           6         6           7         8           8         9           10         10           11         12           12         11           13         17           14         16 | Overall         Male         Female           1         1         1           2         2         2           3         3         5           4         4         7           5         5         4           6         6         8           7         7         9           8         8         13           9         10         10           10         9         14           11         12         6           12         11         15           13         17         3           14         16         11 |