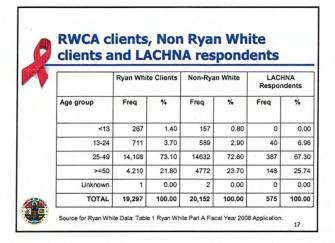

2

- providers
- Other high-risk venues (bars, clubs, parks, beaches, street corners, day labor sites, etc.)
- Sites were stratified by SPA

3

| Venue                | Percent | Frequency |
|----------------------|---------|-----------|
| Special event        | 2.28    | 13        |
| Bar/club             | 3.15    | 18        |
| Day labor site       | 0.18    | 1         |
| Street               | 3.33    | 19        |
| Clinic or CBO        | 89.14   | 509       |
| Park or Beach        | 1.05    | 6         |
| Non high-risk venue  | 0.35    | 2         |
| Commercial sex venue | 0.35    | 2         |
| Needle exchange      | 0.18    | 1         |
| Total                | 100.00  | 571       |