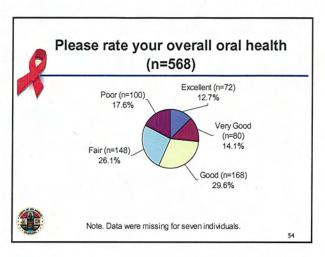

beaches, street corners, day labor sites, etc.)
- Sites were stratified by SPA



3



| Venue                | Percent | Frequency |
|----------------------|---------|-----------|
| Special event        | 2.28    | 13        |
| Bar/club             | 3.15    | 18        |
| Day labor site       | 0.18    | 1         |
| Street               | 3.33    | 19        |
| Clinic or CBO        | 89.14   | 509       |
| Park or Beach        | 1.05    | 6         |
| Non high-risk venue  | 0.35    | 2         |
| Commercial sex venue | 0.35    | 2         |
| Needle exchange      | 0.18    | 1         |
| Total                | 100.00  | 571       |



Note. Data were missing for four individuals.

































































































































| Rankings |                                      |                                                                                                                                                                                                                                                                                                                              |