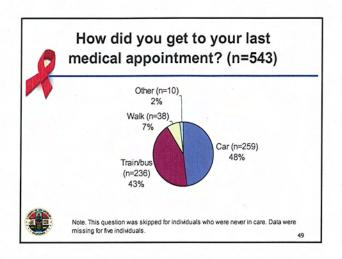

2

- providers
- Other high-risk venues (bars, clubs, parks, beaches, street corners, day labor sites, etc.)
- Sites were stratified by SPA

3

| Venue                | Percent | Frequency |
|----------------------|---------|-----------|
| Special event        | 2.28    | 13        |
| Bar/club             | 3.15    | 18        |
| Day labor site       | 0.18    | 1         |
| Street               | 3.33    | 19        |
| Clinic or CBO        | 89.14   | 509       |
| Park or Beach        | 1.05    | 6         |
| Non high-risk venue  | 0.35    | 2         |
| Commercial sex venue | 0.35    | 2         |
| Needle exchange      | 0.18    | 1         |
| Total                | 100.00  | 571       |