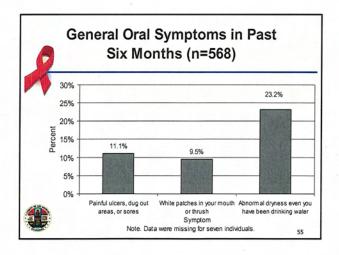

eaches, street corners, day labor sites, etc.)
- Sites were stratified by SPA



3



| Venue                | Percent | Frequency |
|----------------------|---------|-----------|
| Special event        | 2.28    | 13        |
| Bar/club             | 3.15    | 18        |
| Day labor site       | 0.18    | 1         |
| Street               | 3.33    | 19        |
| Clinic or CBO        | 89.14   | 509       |
| Park or Beach        | 1.05    | 6         |
| Non high-risk venue  | 0.35    | 2         |
| Commercial sex venue | 0.35    | 2         |
| Needle exchange      | 0.18    | 1         |
| Total                | 100.00  | 571       |



Note. Data were missing for four individuals.

































































































































| Rankings |                                      |                                                                                                                                                                                                                                                                                                                              |