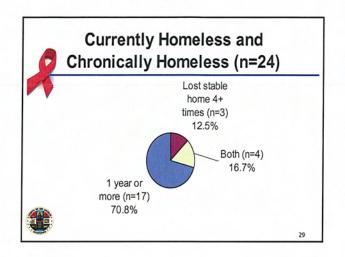

Note. Data were missing for four individuals.

| Rankings |                                      |                                                                                                                                                                                                                                                                                                                              |                                                                                                                                                                                                                                                                                                                                                                                                                                                                                                                    |
|----------|--------------------------------------|------------------------------------------------------------------------------------------------------------------------------------------------------------------------------------------------------------------------------------------------------------------------------------------------------------------------------|--------------------------------------------------------------------------------------------------------------------------------------------------------------------------------------------------------------------------------------------------------------------------------------------------------------------------------------------------------------------------------------------------------------------------------------------------------------------------------------------------------------------|
| Overall  | Male                                 | Female                                                                                                                                                                                                                                                                                                                       | Transgender                                                                                                                                                                                                                                                                                                                                                                                                                                                                                                        |
| 1 .      | 1                                    | 1                                                                                                                                                                                                                                                                                                                            | 1                                                                                                                                                                                                                                                                                                                                                                                                                                                                                                                  |
| 2        | 2                                    | 2                                                                                                                                                                                                                                                                                                                            | 5                                                                                                                                                                                                                                                                                                                                                                                                                                                                                                                  |
| 3        | 3                                    | 5                                                                                                                                                                                                                                                                                                                            | 2                                                                                                                                                                                                                                                                                                                                                                                                                                                                                                                  |
| 4        | 4                                    | 7                                                                                                                                                                                                                                                                                                                            | 10                                                                                                                                                                                                                                                                                                                                                                                                                                                                                                                 |
| 5        | 5                                    | 4                                                                                                                                                                                                                                                                                                                            | 6                                                                                                                                                                                                                                                                                                                                                                                                                                                                                                                  |
| 6        | 6                                    | 8                                                                                                                                                                                                                                                                                                                            | 4                                                                                                                                                                                                                                                                                                                                                                                                                                                                                                                  |
| 7        | 7                                    | 9                                                                                                                                                                                                                                                                                                                            | 11                                                                                                                                                                                                                                                                                                                                                                                                                                                                                                                 |
| 8        | 8                                    | 13                                                                                                                                                                                                                                                                                                                           | 3                                                                                                                                                                                                                                                                                                                                                                                                                                                                                                                  |
| 9        | 10                                   | 10                                                                                                                                                                                                                                                                                                                           | 13                                                                                                                                                                                                                                                                                                                                                                                                                                                                                                                 |
| 10       | 9                                    | 14                                                                                                                                                                                                                                                                                                                           | 8                                                                                                                                                                                                                                                                                                                                                                                                                                                                                                                  |
| 11       | 12                                   | 6                                                                                                                                                                                                                                                                                                                            | 7                                                                                                                                                                                                                                                                                                                                                                                                                                                                                                                  |
| 12       | 11                                   | 15                                                                                                                                                                                                                                                                                                                           | 14                                                                                                                                                                                                                                                                                                                                                                                                                                                                                                                 |
| 13       | 17                                   | 3                                                                                                                                                                                                                                                                                                                            | 12                                                                                                                                                                                                                                                                                                                                                                                                                                                                                                                 |
| 14       | 16                                   | 11                                                                                                                                                                                                                                                                                                                           | 19                                                                                                                                                                                                                                                                                                                                                                                                                                                                                                                 |
| 15       | 13                                   | 17                                                                                                                                                                                                                                                                                                                           | 17                                                                                                                                                                                                                                                                                                                                                                                                                                                                                                                 |
|          | 1 2 3 4 4 5 6 7 7 8 9 10 11 12 13 14 | Overall         Male           1         1           2         2           3         3           4         4           5         5           6         6           7         8           8         9           10         10           11         12           12         11           13         17           14         16 | Overall         Male         Female           1         1         1           2         2         2           3         3         5           4         4         7           5         5         4           6         6         8           7         7         9           8         8         13           9         10         10           10         9         14           11         12         6           12         11         15           13         17         3           14         16         11 |