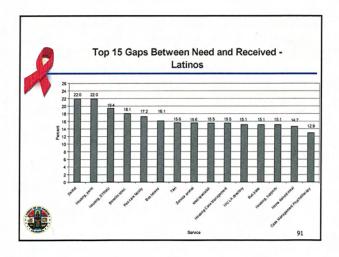

Note. Data were missing for four individuals.

| Rankings |                                      |                                                                                                                                                                                                                                                                                                                              |                                                                                                                                                                                                                                                                                                                                                                                                                                                                                                                    |
|----------|--------------------------------------|------------------------------------------------------------------------------------------------------------------------------------------------------------------------------------------------------------------------------------------------------------------------------------------------------------------------------|--------------------------------------------------------------------------------------------------------------------------------------------------------------------------------------------------------------------------------------------------------------------------------------------------------------------------------------------------------------------------------------------------------------------------------------------------------------------------------------------------------------------|
| Overall  | Male                                 | Female                                                                                                                                                                                                                                                                                                                       | Transgender                                                                                                                                                                                                                                                                                                                                                                                                                                                                                                        |
| 1 .      | 1                                    | 1                                                                                                                                                                                                                                                                                                                            | 1                                                                                                                                                                                                                                                                                                                                                                                                                                                                                                                  |
| 2        | 2                                    | 2                                                                                                                                                                                                                                                                                                                            | 5                                                                                                                                                                                                                                                                                                                                                                                                                                                                                                                  |
| 3        | 3                                    | 5                                                                                                                                                                                                                                                                                                                            | 2                                                                                                                                                                                                                                                                                                                                                                                                                                                                                                                  |
| 4        | 4                                    | 7                                                                                                                                                                                                                                                                                                                            | 10                                                                                                                                                                                                                                                                                                                                                                                                                                                                                                                 |
| 5        | 5                                    | 4                                                                                                                                                                                                                                                                                                                            | 6                                                                                                                                                                                                                                                                                                                                                                                                                                                                                                                  |
| 6        | 6                                    | 8                                                                                                                                                                                                                                                                                                                            | 4                                                                                                                                                                                                                                                                                                                                                                                                                                                                                                                  |
| 7        | 7                                    | 9                                                                                                                                                                                                                                                                                                                            | 11                                                                                                                                                                                                                                                                                                                                                                                                                                                                                                                 |
| 8        | 8                                    | 13                                                                                                                                                                                                                                                                                                                           | 3                                                                                                                                                                                                                                                                                                                                                                                                                                                                                                                  |
| 9        | 10                                   | 10                                                                                                                                                                                                                                                                                                                           | 13                                                                                                                                                                                                                                                                                                                                                                                                                                                                                                                 |
| 10       | 9                                    | 14                                                                                                                                                                                                                                                                                                                           | 8                                                                                                                                                                                                                                                                                                                                                                                                                                                                                                                  |
| 11       | 12                                   | 6                                                                                                                                                                                                                                                                                                                            | 7                                                                                                                                                                                                                                                                                                                                                                                                                                                                                                                  |
| 12       | 11                                   | 15                                                                                                                                                                                                                                                                                                                           | 14                                                                                                                                                                                                                                                                                                                                                                                                                                                                                                                 |
| 13       | 17                                   | 3                                                                                                                                                                                                                                                                                                                            | 12                                                                                                                                                                                                                                                                                                                                                                                                                                                                                                                 |
| 14       | 16                                   | 11                                                                                                                                                                                                                                                                                                                           | 19                                                                                                                                                                                                                                                                                                                                                                                                                                                                                                                 |
| 15       | 13                                   | 17                                                                                                                                                                                                                                                                                                                           | 17                                                                                                                                                                                                                                                                                                                                                                                                                                                                                                                 |
|          | 1 2 3 4 4 5 6 7 7 8 9 10 11 12 13 14 | Overall         Male           1         1           2         2           3         3           4         4           5         5           6         6           7         8           8         9           10         10           11         12           12         11           13         17           14         16 | Overall         Male         Female           1         1         1           2         2         2           3         3         5           4         4         7           5         5         4           6         6         8           7         7         9           8         8         13           9         10         10           10         9         14           11         12         6           12         11         15           13         17         3           14         16         11 |