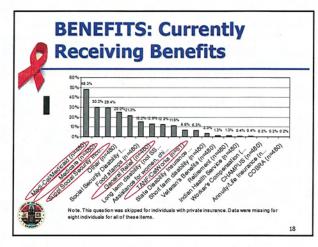

inutes

2





- providers
- Other high-risk venues (bars, clubs, parks, beaches, street corners, day labor sites, etc.)
- Sites were stratified by SPA



3



| Venue                | Percent | Frequency |
|----------------------|---------|-----------|
| Special event        | 2.28    | 13        |
| Bar/club             | 3.15    | 18        |
| Day labor site       | 0.18    | 1         |
| Street               | 3.33    | 19        |
| Clinic or CBO        | 89.14   | 509       |
| Park or Beach        | 1.05    | 6         |
| Non high-risk venue  | 0.35    | 2         |
| Commercial sex venue | 0.35    | 2         |
| Needle exchange      | 0.18    | 1         |
| Total                | 100.00  | 571       |



Note. Data were missing for four individuals.

































































































































| Rankings |                                      |                                                                                                                                                                                                                                                                                                                              |