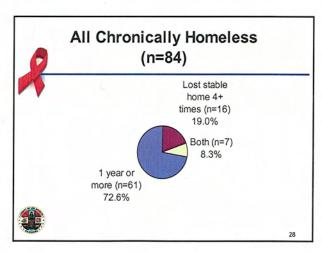

viders
- Other high-risk venues (bars, clubs, parks, beaches, street corners, day labor sites, etc.)
- Sites were stratified by SPA



3



| Venue                | Percent | Frequency |
|----------------------|---------|-----------|
| Special event        | 2.28    | 13        |
| Bar/club             | 3.15    | 18        |
| Day labor site       | 0.18    | 1         |
| Street               | 3.33    | 19        |
| Clinic or CBO        | 89.14   | 509       |
| Park or Beach        | 1.05    | 6         |
| Non high-risk venue  | 0.35    | 2         |
| Commercial sex venue | 0.35    | 2         |
| Needle exchange      | 0.18    | 1         |
| Total                | 100.00  | 571       |



Note. Data were missing for four individuals.

































































































































| Rankings |                                      |                                                                                                                                                                                                                                                                                                                              |