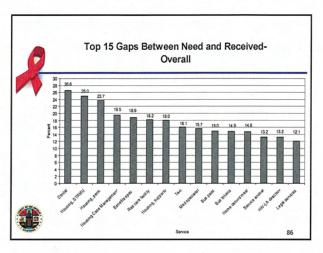

Note. Data were missing for four individuals.

| Rankings |                                      |                                                                                                                                                                                                                                                                                                                              |                                                                                                                                                                                                                                                                                                                                                                                                                                                                                                                    |
|----------|--------------------------------------|------------------------------------------------------------------------------------------------------------------------------------------------------------------------------------------------------------------------------------------------------------------------------------------------------------------------------|--------------------------------------------------------------------------------------------------------------------------------------------------------------------------------------------------------------------------------------------------------------------------------------------------------------------------------------------------------------------------------------------------------------------------------------------------------------------------------------------------------------------|
| Overall  | Male                                 | Female                                                                                                                                                                                                                                                                                                                       | Transgender                                                                                                                                                                                                                                                                                                                                                                                                                                                                                                        |
| 1 .      | 1                                    | 1                                                                                                                                                                                                                                                                                                                            | 1                                                                                                                                                                                                                                                                                                                                                                                                                                                                                                                  |
| 2        | 2                                    | 2                                                                                                                                                                                                                                                                                                                            | 5                                                                                                                                                                                                                                                                                                                                                                                                                                                                                                                  |
| 3        | 3                                    | 5                                                                                                                                                                                                                                                                                                                            | 2                                                                                                                                                                                                                                                                                                                                                                                                                                                                                                                  |
| 4        | 4                                    | 7                                                                                                                                                                                                                                                                                                                            | 10                                                                                                                                                                                                                                                                                                                                                                                                                                                                                                                 |
| 5        | 5                                    | 4                                                                                                                                                                                                                                                                                                                            | 6                                                                                                                                                                                                                                                                                                                                                                                                                                                                                                                  |
| 6        | 6                                    | 8                                                                                                                                                                                                                                                                                                                            | 4                                                                                                                                                                                                                                                                                                                                                                                                                                                                                                                  |
| 7        | 7                                    | 9                                                                                                                                                                                                                                                                                                                            | 11                                                                                                                                                                                                                                                                                                                                                                                                                                                                                                                 |
| 8        | 8                                    | 13                                                                                                                                                                                                                                                                                                                           | 3                                                                                                                                                                                                                                                                                                                                                                                                                                                                                                                  |
| 9        | 10                                   | 10                                                                                                                                                                                                                                                                                                                           | 13                                                                                                                                                                                                                                                                                                                                                                                                                                                                                                                 |
| 10       | 9                                    | 14                                                                                                                                                                                                                                                                                                                           | 8                                                                                                                                                                                                                                                                                                                                                                                                                                                                                                                  |
| 11       | 12                                   | 6                                                                                                                                                                                                                                                                                                                            | 7                                                                                                                                                                                                                                                                                                                                                                                                                                                                                                                  |
| 12       | 11                                   | 15                                                                                                                                                                                                                                                                                                                           | 14                                                                                                                                                                                                                                                                                                                                                                                                                                                                                                                 |
| 13       | 17                                   | 3                                                                                                                                                                                                                                                                                                                            | 12                                                                                                                                                                                                                                                                                                                                                                                                                                                                                                                 |
| 14       | 16                                   | 11                                                                                                                                                                                                                                                                                                                           | 19                                                                                                                                                                                                                                                                                                                                                                                                                                                                                                                 |
| 15       | 13                                   | 17                                                                                                                                                                                                                                                                                                                           | 17                                                                                                                                                                                                                                                                                                                                                                                                                                                                                                                 |
|          | 1 2 3 4 4 5 6 7 7 8 9 10 11 12 13 14 | Overall         Male           1         1           2         2           3         3           4         4           5         5           6         6           7         8           8         9           10         10           11         12           12         11           13         17           14         16 | Overall         Male         Female           1         1         1           2         2         2           3         3         5           4         4         7           5         5         4           6         6         8           7         7         9           8         8         13           9         10         10           10         9         14           11         12         6           12         11         15           13         17         3           14         16         11 |