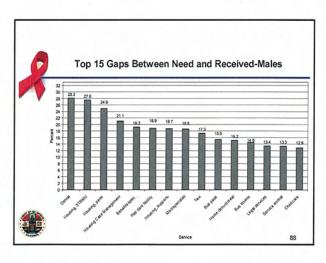

Note. Data were missing for four individuals.

| Rankings |                                      |                                                                                                                                                                                                                                                                                                                              |                                                                                                                                                                                                                                                                                                                                                                                                                                                                                                                    |
|----------|--------------------------------------|------------------------------------------------------------------------------------------------------------------------------------------------------------------------------------------------------------------------------------------------------------------------------------------------------------------------------|--------------------------------------------------------------------------------------------------------------------------------------------------------------------------------------------------------------------------------------------------------------------------------------------------------------------------------------------------------------------------------------------------------------------------------------------------------------------------------------------------------------------|
| Overall  | Male                                 | Female                                                                                                                                                                                                                                                                                                                       | Transgender                                                                                                                                                                                                                                                                                                                                                                                                                                                                                                        |
| 1 .      | 1                                    | 1                                                                                                                                                                                                                                                                                                                            | 1                                                                                                                                                                                                                                                                                                                                                                                                                                                                                                                  |
| 2        | 2                                    | 2                                                                                                                                                                                                                                                                                                                            | 5                                                                                                                                                                                                                                                                                                                                                                                                                                                                                                                  |
| 3        | 3                                    | 5                                                                                                                                                                                                                                                                                                                            | 2                                                                                                                                                                                                                                                                                                                                                                                                                                                                                                                  |
| 4        | 4                                    | 7                                                                                                                                                                                                                                                                                                                            | 10                                                                                                                                                                                                                                                                                                                                                                                                                                                                                                                 |
| 5        | 5                                    | 4                                                                                                                                                                                                                                                                                                                            | 6                                                                                                                                                                                                                                                                                                                                                                                                                                                                                                                  |
| 6        | 6                                    | 8                                                                                                                                                                                                                                                                                                                            | 4                                                                                                                                                                                                                                                                                                                                                                                                                                                                                                                  |
| 7        | 7                                    | 9                                                                                                                                                                                                                                                                                                                            | 11                                                                                                                                                                                                                                                                                                                                                                                                                                                                                                                 |
| 8        | 8                                    | 13                                                                                                                                                                                                                                                                                                                           | 3                                                                                                                                                                                                                                                                                                                                                                                                                                                                                                                  |
| 9        | 10                                   | 10                                                                                                                                                                                                                                                                                                                           | 13                                                                                                                                                                                                                                                                                                                                                                                                                                                                                                                 |
| 10       | 9                                    | 14                                                                                                                                                                                                                                                                                                                           | 8                                                                                                                                                                                                                                                                                                                                                                                                                                                                                                                  |
| 11       | 12                                   | 6                                                                                                                                                                                                                                                                                                                            | 7                                                                                                                                                                                                                                                                                                                                                                                                                                                                                                                  |
| 12       | 11                                   | 15                                                                                                                                                                                                                                                                                                                           | 14                                                                                                                                                                                                                                                                                                                                                                                                                                                                                                                 |
| 13       | 17                                   | 3                                                                                                                                                                                                                                                                                                                            | 12                                                                                                                                                                                                                                                                                                                                                                                                                                                                                                                 |
| 14       | 16                                   | 11                                                                                                                                                                                                                                                                                                                           | 19                                                                                                                                                                                                                                                                                                                                                                                                                                                                                                                 |
| 15       | 13                                   | 17                                                                                                                                                                                                                                                                                                                           | 17                                                                                                                                                                                                                                                                                                                                                                                                                                                                                                                 |
|          | 1 2 3 4 4 5 6 7 7 8 9 10 11 12 13 14 | Overall         Male           1         1           2         2           3         3           4         4           5         5           6         6           7         8           8         9           10         10           11         12           12         11           13         17           14         16 | Overall         Male         Female           1         1         1           2         2         2           3         3         5           4         4         7           5         5         4           6         6         8           7         7         9           8         8         13           9         10         10           10         9         14           11         12         6           12         11         15           13         17         3           14         16         11 |