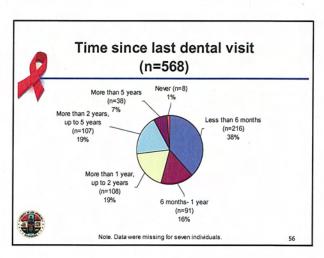

ches, street corners, day labor sites, etc.)
- Sites were stratified by SPA



3



| Venue                | Percent | Frequency |
|----------------------|---------|-----------|
| Special event        | 2.28    | 13        |
| Bar/club             | 3.15    | 18        |
| Day labor site       | 0.18    | 1         |
| Street               | 3.33    | 19        |
| Clinic or CBO        | 89.14   | 509       |
| Park or Beach        | 1.05    | 6         |
| Non high-risk venue  | 0.35    | 2         |
| Commercial sex venue | 0.35    | 2         |
| Needle exchange      | 0.18    | 1         |
| Total                | 100.00  | 571       |



Note. Data were missing for four individuals.

































































































































| Rankings |                                      |                                                                                                                                                                                                                                                                                                                              |