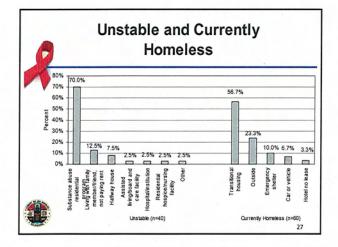

roviders
- Other high-risk venues (bars, clubs, parks, beaches, street corners, day labor sites, etc.)
- Sites were stratified by SPA



3



| Venue                | Percent | Frequency |
|----------------------|---------|-----------|
| Special event        | 2.28    | 13        |
| Bar/club             | 3.15    | 18        |
| Day labor site       | 0.18    | 1         |
| Street               | 3.33    | 19        |
| Clinic or CBO        | 89.14   | 509       |
| Park or Beach        | 1.05    | 6         |
| Non high-risk venue  | 0.35    | 2         |
| Commercial sex venue | 0.35    | 2         |
| Needle exchange      | 0.18    | 1         |
| Total                | 100.00  | 571       |



Note. Data were missing for four individuals.

































































































































| Rankings |                                      |                                                                                                                                                                                                                                                                                                                              |