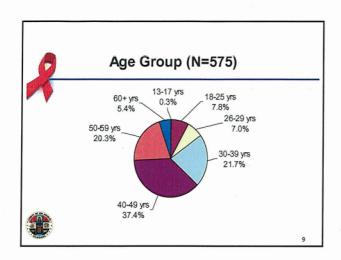

w longer than 45 minutes

2





- providers
- Other high-risk venues (bars, clubs, parks, beaches, street corners, day labor sites, etc.)
- Sites were stratified by SPA



3



| Venue                | Percent | Frequency |
|----------------------|---------|-----------|
| Special event        | 2.28    | 13        |
| Bar/club             | 3.15    | 18        |
| Day labor site       | 0.18    | 1         |
| Street               | 3.33    | 19        |
| Clinic or CBO        | 89.14   | 509       |
| Park or Beach        | 1.05    | 6         |
| Non high-risk venue  | 0.35    | 2         |
| Commercial sex venue | 0.35    | 2         |
| Needle exchange      | 0.18    | 1         |
| Total                | 100.00  | 571       |



Note. Data were missing for four individuals.

































































































































| Rankings |                                      |                                                                                                                                                                                                                                                                                                                              |