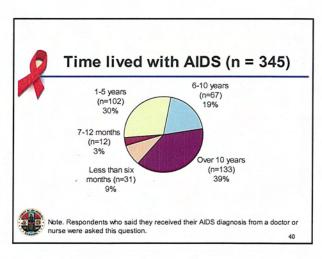

venues (bars, clubs, parks, beaches, street corners, day labor sites, etc.)
- Sites were stratified by SPA



3



| Venue                | Percent | Frequency |
|----------------------|---------|-----------|
| Special event        | 2.28    | 13        |
| Bar/club             | 3.15    | 18        |
| Day labor site       | 0.18    | 1         |
| Street               | 3.33    | 19        |
| Clinic or CBO        | 89.14   | 509       |
| Park or Beach        | 1.05    | 6         |
| Non high-risk venue  | 0.35    | 2         |
| Commercial sex venue | 0.35    | 2         |
| Needle exchange      | 0.18    | 1         |
| Total                | 100.00  | 571       |



Note. Data were missing for four individuals.

































































































































| Rankings |                                      |                                                                                                                                                                                                                                                                                                                              |