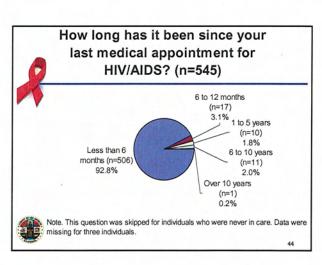

(bars, clubs, parks, beaches, street corners, day labor sites, etc.)
- Sites were stratified by SPA



3



| Venue                | Percent | Frequency |
|----------------------|---------|-----------|
| Special event        | 2.28    | 13        |
| Bar/club             | 3.15    | 18        |
| Day labor site       | 0.18    | 1         |
| Street               | 3.33    | 19        |
| Clinic or CBO        | 89.14   | 509       |
| Park or Beach        | 1.05    | 6         |
| Non high-risk venue  | 0.35    | 2         |
| Commercial sex venue | 0.35    | 2         |
| Needle exchange      | 0.18    | 1         |
| Total                | 100.00  | 571       |



Note. Data were missing for four individuals.

































































































































| Rankings |                                      |                                                                                                                                                                                                                                                                                                                              |