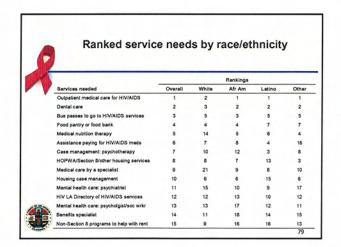

Note. Data were missing for four individuals.

| Rankings |                                      |                                                                                                                                                                                                                                                                                                                              |                                                                                                                                                                                                                                                                                                                                                                                                                                                                                                                    |
|----------|--------------------------------------|------------------------------------------------------------------------------------------------------------------------------------------------------------------------------------------------------------------------------------------------------------------------------------------------------------------------------|--------------------------------------------------------------------------------------------------------------------------------------------------------------------------------------------------------------------------------------------------------------------------------------------------------------------------------------------------------------------------------------------------------------------------------------------------------------------------------------------------------------------|
| Overall  | Male                                 | Female                                                                                                                                                                                                                                                                                                                       | Transgender                                                                                                                                                                                                                                                                                                                                                                                                                                                                                                        |
| 1 .      | 1                                    | 1                                                                                                                                                                                                                                                                                                                            | 1                                                                                                                                                                                                                                                                                                                                                                                                                                                                                                                  |
| 2        | 2                                    | 2                                                                                                                                                                                                                                                                                                                            | 5                                                                                                                                                                                                                                                                                                                                                                                                                                                                                                                  |
| 3        | 3                                    | 5                                                                                                                                                                                                                                                                                                                            | 2                                                                                                                                                                                                                                                                                                                                                                                                                                                                                                                  |
| 4        | 4                                    | 7                                                                                                                                                                                                                                                                                                                            | 10                                                                                                                                                                                                                                                                                                                                                                                                                                                                                                                 |
| 5        | 5                                    | 4                                                                                                                                                                                                                                                                                                                            | 6                                                                                                                                                                                                                                                                                                                                                                                                                                                                                                                  |
| 6        | 6                                    | 8                                                                                                                                                                                                                                                                                                                            | 4                                                                                                                                                                                                                                                                                                                                                                                                                                                                                                                  |
| 7        | 7                                    | 9                                                                                                                                                                                                                                                                                                                            | 11                                                                                                                                                                                                                                                                                                                                                                                                                                                                                                                 |
| 8        | 8                                    | 13                                                                                                                                                                                                                                                                                                                           | 3                                                                                                                                                                                                                                                                                                                                                                                                                                                                                                                  |
| 9        | 10                                   | 10                                                                                                                                                                                                                                                                                                                           | 13                                                                                                                                                                                                                                                                                                                                                                                                                                                                                                                 |
| 10       | 9                                    | 14                                                                                                                                                                                                                                                                                                                           | 8                                                                                                                                                                                                                                                                                                                                                                                                                                                                                                                  |
| 11       | 12                                   | 6                                                                                                                                                                                                                                                                                                                            | 7                                                                                                                                                                                                                                                                                                                                                                                                                                                                                                                  |
| 12       | 11                                   | 15                                                                                                                                                                                                                                                                                                                           | 14                                                                                                                                                                                                                                                                                                                                                                                                                                                                                                                 |
| 13       | 17                                   | 3                                                                                                                                                                                                                                                                                                                            | 12                                                                                                                                                                                                                                                                                                                                                                                                                                                                                                                 |
| 14       | 16                                   | 11                                                                                                                                                                                                                                                                                                                           | 19                                                                                                                                                                                                                                                                                                                                                                                                                                                                                                                 |
| 15       | 13                                   | 17                                                                                                                                                                                                                                                                                                                           | 17                                                                                                                                                                                                                                                                                                                                                                                                                                                                                                                 |
|          | 1 2 3 4 4 5 6 7 7 8 9 10 11 12 13 14 | Overall         Male           1         1           2         2           3         3           4         4           5         5           6         6           7         8           8         9           10         10           11         12           12         11           13         17           14         16 | Overall         Male         Female           1         1         1           2         2         2           3         3         5           4         4         7           5         5         4           6         6         8           7         7         9           8         8         13           9         10         10           10         9         14           11         12         6           12         11         15           13         17         3           14         16         11 |