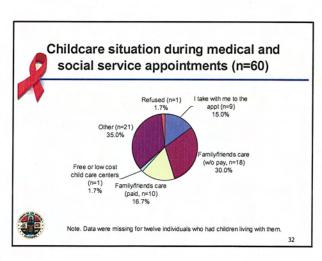

Other high-risk venues (bars, clubs, parks, beaches, street corners, day labor sites, etc.)
- Sites were stratified by SPA



3



| Venue                | Percent | Frequency |
|----------------------|---------|-----------|
| Special event        | 2.28    | 13        |
| Bar/club             | 3.15    | 18        |
| Day labor site       | 0.18    | 1         |
| Street               | 3.33    | 19        |
| Clinic or CBO        | 89.14   | 509       |
| Park or Beach        | 1.05    | 6         |
| Non high-risk venue  | 0.35    | 2         |
| Commercial sex venue | 0.35    | 2         |
| Needle exchange      | 0.18    | 1         |
| Total                | 100.00  | 571       |



Note. Data were missing for four individuals.

































































































































| Rankings |                                      |                                                                                                                                                                                                                                                                                                                              |