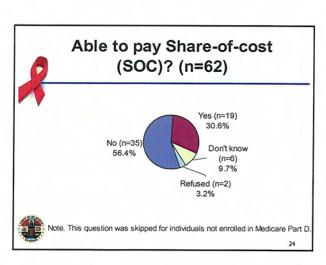

Note. Data were missing for four individuals.

| Rankings |                                      |                                                                                                                                                                                                                                                                                                                              |                                                                                                                                                                                                                                                                                                                                                                                                                                                                                                                    |
|----------|--------------------------------------|------------------------------------------------------------------------------------------------------------------------------------------------------------------------------------------------------------------------------------------------------------------------------------------------------------------------------|--------------------------------------------------------------------------------------------------------------------------------------------------------------------------------------------------------------------------------------------------------------------------------------------------------------------------------------------------------------------------------------------------------------------------------------------------------------------------------------------------------------------|
| Overall  | Male                                 | Female                                                                                                                                                                                                                                                                                                                       | Transgender                                                                                                                                                                                                                                                                                                                                                                                                                                                                                                        |
| 1 .      | 1                                    | 1                                                                                                                                                                                                                                                                                                                            | 1                                                                                                                                                                                                                                                                                                                                                                                                                                                                                                                  |
| 2        | 2                                    | 2                                                                                                                                                                                                                                                                                                                            | 5                                                                                                                                                                                                                                                                                                                                                                                                                                                                                                                  |
| 3        | 3                                    | 5                                                                                                                                                                                                                                                                                                                            | 2                                                                                                                                                                                                                                                                                                                                                                                                                                                                                                                  |
| 4        | 4                                    | 7                                                                                                                                                                                                                                                                                                                            | 10                                                                                                                                                                                                                                                                                                                                                                                                                                                                                                                 |
| 5        | 5                                    | 4                                                                                                                                                                                                                                                                                                                            | 6                                                                                                                                                                                                                                                                                                                                                                                                                                                                                                                  |
| 6        | 6                                    | 8                                                                                                                                                                                                                                                                                                                            | 4                                                                                                                                                                                                                                                                                                                                                                                                                                                                                                                  |
| 7        | 7                                    | 9                                                                                                                                                                                                                                                                                                                            | 11                                                                                                                                                                                                                                                                                                                                                                                                                                                                                                                 |
| 8        | 8                                    | 13                                                                                                                                                                                                                                                                                                                           | 3                                                                                                                                                                                                                                                                                                                                                                                                                                                                                                                  |
| 9        | 10                                   | 10                                                                                                                                                                                                                                                                                                                           | 13                                                                                                                                                                                                                                                                                                                                                                                                                                                                                                                 |
| 10       | 9                                    | 14                                                                                                                                                                                                                                                                                                                           | 8                                                                                                                                                                                                                                                                                                                                                                                                                                                                                                                  |
| 11       | 12                                   | 6                                                                                                                                                                                                                                                                                                                            | 7                                                                                                                                                                                                                                                                                                                                                                                                                                                                                                                  |
| 12       | 11                                   | 15                                                                                                                                                                                                                                                                                                                           | 14                                                                                                                                                                                                                                                                                                                                                                                                                                                                                                                 |
| 13       | 17                                   | 3                                                                                                                                                                                                                                                                                                                            | 12                                                                                                                                                                                                                                                                                                                                                                                                                                                                                                                 |
| 14       | 16                                   | 11                                                                                                                                                                                                                                                                                                                           | 19                                                                                                                                                                                                                                                                                                                                                                                                                                                                                                                 |
| 15       | 13                                   | 17                                                                                                                                                                                                                                                                                                                           | 17                                                                                                                                                                                                                                                                                                                                                                                                                                                                                                                 |
|          | 1 2 3 4 4 5 6 7 7 8 9 10 11 12 13 14 | Overall         Male           1         1           2         2           3         3           4         4           5         5           6         6           7         8           8         9           10         10           11         12           12         11           13         17           14         16 | Overall         Male         Female           1         1         1           2         2         2           3         3         5           4         4         7           5         5         4           6         6         8           7         7         9           8         8         13           9         10         10           10         9         14           11         12         6           12         11         15           13         17         3           14         16         11 |