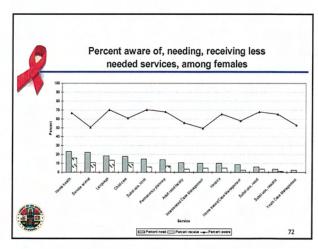

Note. Data were missing for four individuals.

| Rankings |                                      |                                                                                                                                                                                                                                                                                                                              |                                                                                                                                                                                                                                                                                                                                                                                                                                                                                                                    |
|----------|--------------------------------------|------------------------------------------------------------------------------------------------------------------------------------------------------------------------------------------------------------------------------------------------------------------------------------------------------------------------------|--------------------------------------------------------------------------------------------------------------------------------------------------------------------------------------------------------------------------------------------------------------------------------------------------------------------------------------------------------------------------------------------------------------------------------------------------------------------------------------------------------------------|
| Overall  | Male                                 | Female                                                                                                                                                                                                                                                                                                                       | Transgender                                                                                                                                                                                                                                                                                                                                                                                                                                                                                                        |
| 1 .      | 1                                    | 1                                                                                                                                                                                                                                                                                                                            | 1                                                                                                                                                                                                                                                                                                                                                                                                                                                                                                                  |
| 2        | 2                                    | 2                                                                                                                                                                                                                                                                                                                            | 5                                                                                                                                                                                                                                                                                                                                                                                                                                                                                                                  |
| 3        | 3                                    | 5                                                                                                                                                                                                                                                                                                                            | 2                                                                                                                                                                                                                                                                                                                                                                                                                                                                                                                  |
| 4        | 4                                    | 7                                                                                                                                                                                                                                                                                                                            | 10                                                                                                                                                                                                                                                                                                                                                                                                                                                                                                                 |
| 5        | 5                                    | 4                                                                                                                                                                                                                                                                                                                            | 6                                                                                                                                                                                                                                                                                                                                                                                                                                                                                                                  |
| 6        | 6                                    | 8                                                                                                                                                                                                                                                                                                                            | 4                                                                                                                                                                                                                                                                                                                                                                                                                                                                                                                  |
| 7        | 7                                    | 9                                                                                                                                                                                                                                                                                                                            | 11                                                                                                                                                                                                                                                                                                                                                                                                                                                                                                                 |
| 8        | 8                                    | 13                                                                                                                                                                                                                                                                                                                           | 3                                                                                                                                                                                                                                                                                                                                                                                                                                                                                                                  |
| 9        | 10                                   | 10                                                                                                                                                                                                                                                                                                                           | 13                                                                                                                                                                                                                                                                                                                                                                                                                                                                                                                 |
| 10       | 9                                    | 14                                                                                                                                                                                                                                                                                                                           | 8                                                                                                                                                                                                                                                                                                                                                                                                                                                                                                                  |
| 11       | 12                                   | 6                                                                                                                                                                                                                                                                                                                            | 7                                                                                                                                                                                                                                                                                                                                                                                                                                                                                                                  |
| 12       | 11                                   | 15                                                                                                                                                                                                                                                                                                                           | 14                                                                                                                                                                                                                                                                                                                                                                                                                                                                                                                 |
| 13       | 17                                   | 3                                                                                                                                                                                                                                                                                                                            | 12                                                                                                                                                                                                                                                                                                                                                                                                                                                                                                                 |
| 14       | 16                                   | 11                                                                                                                                                                                                                                                                                                                           | 19                                                                                                                                                                                                                                                                                                                                                                                                                                                                                                                 |
| 15       | 13                                   | 17                                                                                                                                                                                                                                                                                                                           | 17                                                                                                                                                                                                                                                                                                                                                                                                                                                                                                                 |
|          | 1 2 3 4 4 5 6 7 7 8 9 10 11 12 13 14 | Overall         Male           1         1           2         2           3         3           4         4           5         5           6         6           7         8           8         9           10         10           11         12           12         11           13         17           14         16 | Overall         Male         Female           1         1         1           2         2         2           3         3         5           4         4         7           5         5         4           6         6         8           7         7         9           8         8         13           9         10         10           10         9         14           11         12         6           12         11         15           13         17         3           14         16         11 |