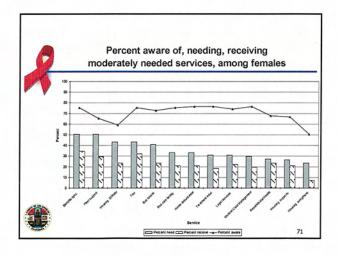

Note. Data were missing for four individuals.

| Rankings |                                      |                                                                                                                                                                                                                                                                                                                              |                                                                                                                                                                                                                                                                                                                                                                                                                                                                                                                    |
|----------|--------------------------------------|------------------------------------------------------------------------------------------------------------------------------------------------------------------------------------------------------------------------------------------------------------------------------------------------------------------------------|--------------------------------------------------------------------------------------------------------------------------------------------------------------------------------------------------------------------------------------------------------------------------------------------------------------------------------------------------------------------------------------------------------------------------------------------------------------------------------------------------------------------|
| Overall  | Male                                 | Female                                                                                                                                                                                                                                                                                                                       | Transgender                                                                                                                                                                                                                                                                                                                                                                                                                                                                                                        |
| 1 .      | 1                                    | 1                                                                                                                                                                                                                                                                                                                            | 1                                                                                                                                                                                                                                                                                                                                                                                                                                                                                                                  |
| 2        | 2                                    | 2                                                                                                                                                                                                                                                                                                                            | 5                                                                                                                                                                                                                                                                                                                                                                                                                                                                                                                  |
| 3        | 3                                    | 5                                                                                                                                                                                                                                                                                                                            | 2                                                                                                                                                                                                                                                                                                                                                                                                                                                                                                                  |
| 4        | 4                                    | 7                                                                                                                                                                                                                                                                                                                            | 10                                                                                                                                                                                                                                                                                                                                                                                                                                                                                                                 |
| 5        | 5                                    | 4                                                                                                                                                                                                                                                                                                                            | 6                                                                                                                                                                                                                                                                                                                                                                                                                                                                                                                  |
| 6        | 6                                    | 8                                                                                                                                                                                                                                                                                                                            | 4                                                                                                                                                                                                                                                                                                                                                                                                                                                                                                                  |
| 7        | 7                                    | 9                                                                                                                                                                                                                                                                                                                            | 11                                                                                                                                                                                                                                                                                                                                                                                                                                                                                                                 |
| 8        | 8                                    | 13                                                                                                                                                                                                                                                                                                                           | 3                                                                                                                                                                                                                                                                                                                                                                                                                                                                                                                  |
| 9        | 10                                   | 10                                                                                                                                                                                                                                                                                                                           | 13                                                                                                                                                                                                                                                                                                                                                                                                                                                                                                                 |
| 10       | 9                                    | 14                                                                                                                                                                                                                                                                                                                           | 8                                                                                                                                                                                                                                                                                                                                                                                                                                                                                                                  |
| 11       | 12                                   | 6                                                                                                                                                                                                                                                                                                                            | 7                                                                                                                                                                                                                                                                                                                                                                                                                                                                                                                  |
| 12       | 11                                   | 15                                                                                                                                                                                                                                                                                                                           | 14                                                                                                                                                                                                                                                                                                                                                                                                                                                                                                                 |
| 13       | 17                                   | 3                                                                                                                                                                                                                                                                                                                            | 12                                                                                                                                                                                                                                                                                                                                                                                                                                                                                                                 |
| 14       | 16                                   | 11                                                                                                                                                                                                                                                                                                                           | 19                                                                                                                                                                                                                                                                                                                                                                                                                                                                                                                 |
| 15       | 13                                   | 17                                                                                                                                                                                                                                                                                                                           | 17                                                                                                                                                                                                                                                                                                                                                                                                                                                                                                                 |
|          | 1 2 3 4 4 5 6 7 7 8 9 10 11 12 13 14 | Overall         Male           1         1           2         2           3         3           4         4           5         5           6         6           7         8           8         9           10         10           11         12           12         11           13         17           14         16 | Overall         Male         Female           1         1         1           2         2         2           3         3         5           4         4         7           5         5         4           6         6         8           7         7         9           8         8         13           9         10         10           10         9         14           11         12         6           12         11         15           13         17         3           14         16         11 |