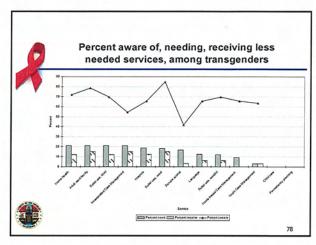

Note. Data were missing for four individuals.

| Rankings |                                      |                                                                                                                                                                                                                                                                                                                              |                                                                                                                                                                                                                                                                                                                                                                                                                                                                                                                    |
|----------|--------------------------------------|------------------------------------------------------------------------------------------------------------------------------------------------------------------------------------------------------------------------------------------------------------------------------------------------------------------------------|--------------------------------------------------------------------------------------------------------------------------------------------------------------------------------------------------------------------------------------------------------------------------------------------------------------------------------------------------------------------------------------------------------------------------------------------------------------------------------------------------------------------|
| Overall  | Male                                 | Female                                                                                                                                                                                                                                                                                                                       | Transgender                                                                                                                                                                                                                                                                                                                                                                                                                                                                                                        |
| 1 .      | 1                                    | 1                                                                                                                                                                                                                                                                                                                            | 1                                                                                                                                                                                                                                                                                                                                                                                                                                                                                                                  |
| 2        | 2                                    | 2                                                                                                                                                                                                                                                                                                                            | 5                                                                                                                                                                                                                                                                                                                                                                                                                                                                                                                  |
| 3        | 3                                    | 5                                                                                                                                                                                                                                                                                                                            | 2                                                                                                                                                                                                                                                                                                                                                                                                                                                                                                                  |
| 4        | 4                                    | 7                                                                                                                                                                                                                                                                                                                            | 10                                                                                                                                                                                                                                                                                                                                                                                                                                                                                                                 |
| 5        | 5                                    | 4                                                                                                                                                                                                                                                                                                                            | 6                                                                                                                                                                                                                                                                                                                                                                                                                                                                                                                  |
| 6        | 6                                    | 8                                                                                                                                                                                                                                                                                                                            | 4                                                                                                                                                                                                                                                                                                                                                                                                                                                                                                                  |
| 7        | 7                                    | 9                                                                                                                                                                                                                                                                                                                            | 11                                                                                                                                                                                                                                                                                                                                                                                                                                                                                                                 |
| 8        | 8                                    | 13                                                                                                                                                                                                                                                                                                                           | 3                                                                                                                                                                                                                                                                                                                                                                                                                                                                                                                  |
| 9        | 10                                   | 10                                                                                                                                                                                                                                                                                                                           | 13                                                                                                                                                                                                                                                                                                                                                                                                                                                                                                                 |
| 10       | 9                                    | 14                                                                                                                                                                                                                                                                                                                           | 8                                                                                                                                                                                                                                                                                                                                                                                                                                                                                                                  |
| 11       | 12                                   | 6                                                                                                                                                                                                                                                                                                                            | 7                                                                                                                                                                                                                                                                                                                                                                                                                                                                                                                  |
| 12       | 11                                   | 15                                                                                                                                                                                                                                                                                                                           | 14                                                                                                                                                                                                                                                                                                                                                                                                                                                                                                                 |
| 13       | 17                                   | 3                                                                                                                                                                                                                                                                                                                            | 12                                                                                                                                                                                                                                                                                                                                                                                                                                                                                                                 |
| 14       | 16                                   | 11                                                                                                                                                                                                                                                                                                                           | 19                                                                                                                                                                                                                                                                                                                                                                                                                                                                                                                 |
| 15       | 13                                   | 17                                                                                                                                                                                                                                                                                                                           | 17                                                                                                                                                                                                                                                                                                                                                                                                                                                                                                                 |
|          | 1 2 3 4 4 5 6 7 7 8 9 10 11 12 13 14 | Overall         Male           1         1           2         2           3         3           4         4           5         5           6         6           7         8           8         9           10         10           11         12           12         11           13         17           14         16 | Overall         Male         Female           1         1         1           2         2         2           3         3         5           4         4         7           5         5         4           6         6         8           7         7         9           8         8         13           9         10         10           10         9         14           11         12         6           12         11         15           13         17         3           14         16         11 |