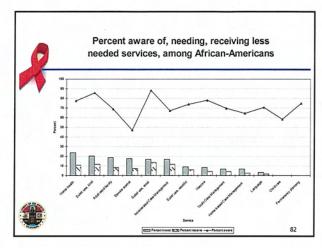

Note. Data were missing for four individuals.

| Rankings |                                      |                                                                                                                                                                                                                                                                                                                              |                                                                                                                                                                                                                                                                                                                                                                                                                                                                                                                    |
|----------|--------------------------------------|------------------------------------------------------------------------------------------------------------------------------------------------------------------------------------------------------------------------------------------------------------------------------------------------------------------------------|--------------------------------------------------------------------------------------------------------------------------------------------------------------------------------------------------------------------------------------------------------------------------------------------------------------------------------------------------------------------------------------------------------------------------------------------------------------------------------------------------------------------|
| Overall  | Male                                 | Female                                                                                                                                                                                                                                                                                                                       | Transgender                                                                                                                                                                                                                                                                                                                                                                                                                                                                                                        |
| 1 .      | 1                                    | 1                                                                                                                                                                                                                                                                                                                            | 1                                                                                                                                                                                                                                                                                                                                                                                                                                                                                                                  |
| 2        | 2                                    | 2                                                                                                                                                                                                                                                                                                                            | 5                                                                                                                                                                                                                                                                                                                                                                                                                                                                                                                  |
| 3        | 3                                    | 5                                                                                                                                                                                                                                                                                                                            | 2                                                                                                                                                                                                                                                                                                                                                                                                                                                                                                                  |
| 4        | 4                                    | 7                                                                                                                                                                                                                                                                                                                            | 10                                                                                                                                                                                                                                                                                                                                                                                                                                                                                                                 |
| 5        | 5                                    | 4                                                                                                                                                                                                                                                                                                                            | 6                                                                                                                                                                                                                                                                                                                                                                                                                                                                                                                  |
| 6        | 6                                    | 8                                                                                                                                                                                                                                                                                                                            | 4                                                                                                                                                                                                                                                                                                                                                                                                                                                                                                                  |
| 7        | 7                                    | 9                                                                                                                                                                                                                                                                                                                            | 11                                                                                                                                                                                                                                                                                                                                                                                                                                                                                                                 |
| 8        | 8                                    | 13                                                                                                                                                                                                                                                                                                                           | 3                                                                                                                                                                                                                                                                                                                                                                                                                                                                                                                  |
| 9        | 10                                   | 10                                                                                                                                                                                                                                                                                                                           | 13                                                                                                                                                                                                                                                                                                                                                                                                                                                                                                                 |
| 10       | 9                                    | 14                                                                                                                                                                                                                                                                                                                           | 8                                                                                                                                                                                                                                                                                                                                                                                                                                                                                                                  |
| 11       | 12                                   | 6                                                                                                                                                                                                                                                                                                                            | 7                                                                                                                                                                                                                                                                                                                                                                                                                                                                                                                  |
| 12       | 11                                   | 15                                                                                                                                                                                                                                                                                                                           | 14                                                                                                                                                                                                                                                                                                                                                                                                                                                                                                                 |
| 13       | 17                                   | 3                                                                                                                                                                                                                                                                                                                            | 12                                                                                                                                                                                                                                                                                                                                                                                                                                                                                                                 |
| 14       | 16                                   | 11                                                                                                                                                                                                                                                                                                                           | 19                                                                                                                                                                                                                                                                                                                                                                                                                                                                                                                 |
| 15       | 13                                   | 17                                                                                                                                                                                                                                                                                                                           | 17                                                                                                                                                                                                                                                                                                                                                                                                                                                                                                                 |
|          | 1 2 3 4 4 5 6 7 7 8 9 10 11 12 13 14 | Overall         Male           1         1           2         2           3         3           4         4           5         5           6         6           7         8           8         9           10         10           11         12           12         11           13         17           14         16 | Overall         Male         Female           1         1         1           2         2         2           3         3         5           4         4         7           5         5         4           6         6         8           7         7         9           8         8         13           9         10         10           10         9         14           11         12         6           12         11         15           13         17         3           14         16         11 |