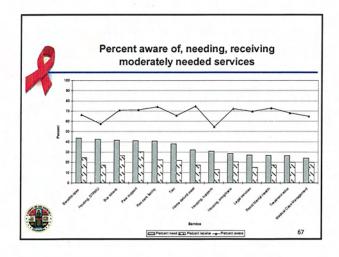

Note. Data were missing for four individuals.

| Rankings |                                      |                                                                                                                                                                                                                                                                                                                              |                                                                                                                                                                                                                                                                                                                                                                                                                                                                                                                    |
|----------|--------------------------------------|------------------------------------------------------------------------------------------------------------------------------------------------------------------------------------------------------------------------------------------------------------------------------------------------------------------------------|--------------------------------------------------------------------------------------------------------------------------------------------------------------------------------------------------------------------------------------------------------------------------------------------------------------------------------------------------------------------------------------------------------------------------------------------------------------------------------------------------------------------|
| Overall  | Male                                 | Female                                                                                                                                                                                                                                                                                                                       | Transgender                                                                                                                                                                                                                                                                                                                                                                                                                                                                                                        |
| 1 .      | 1                                    | 1                                                                                                                                                                                                                                                                                                                            | 1                                                                                                                                                                                                                                                                                                                                                                                                                                                                                                                  |
| 2        | 2                                    | 2                                                                                                                                                                                                                                                                                                                            | 5                                                                                                                                                                                                                                                                                                                                                                                                                                                                                                                  |
| 3        | 3                                    | 5                                                                                                                                                                                                                                                                                                                            | 2                                                                                                                                                                                                                                                                                                                                                                                                                                                                                                                  |
| 4        | 4                                    | 7                                                                                                                                                                                                                                                                                                                            | 10                                                                                                                                                                                                                                                                                                                                                                                                                                                                                                                 |
| 5        | 5                                    | 4                                                                                                                                                                                                                                                                                                                            | 6                                                                                                                                                                                                                                                                                                                                                                                                                                                                                                                  |
| 6        | 6                                    | 8                                                                                                                                                                                                                                                                                                                            | 4                                                                                                                                                                                                                                                                                                                                                                                                                                                                                                                  |
| 7        | 7                                    | 9                                                                                                                                                                                                                                                                                                                            | 11                                                                                                                                                                                                                                                                                                                                                                                                                                                                                                                 |
| 8        | 8                                    | 13                                                                                                                                                                                                                                                                                                                           | 3                                                                                                                                                                                                                                                                                                                                                                                                                                                                                                                  |
| 9        | 10                                   | 10                                                                                                                                                                                                                                                                                                                           | 13                                                                                                                                                                                                                                                                                                                                                                                                                                                                                                                 |
| 10       | 9                                    | 14                                                                                                                                                                                                                                                                                                                           | 8                                                                                                                                                                                                                                                                                                                                                                                                                                                                                                                  |
| 11       | 12                                   | 6                                                                                                                                                                                                                                                                                                                            | 7                                                                                                                                                                                                                                                                                                                                                                                                                                                                                                                  |
| 12       | 11                                   | 15                                                                                                                                                                                                                                                                                                                           | 14                                                                                                                                                                                                                                                                                                                                                                                                                                                                                                                 |
| 13       | 17                                   | 3                                                                                                                                                                                                                                                                                                                            | 12                                                                                                                                                                                                                                                                                                                                                                                                                                                                                                                 |
| 14       | 16                                   | 11                                                                                                                                                                                                                                                                                                                           | 19                                                                                                                                                                                                                                                                                                                                                                                                                                                                                                                 |
| 15       | 13                                   | 17                                                                                                                                                                                                                                                                                                                           | 17                                                                                                                                                                                                                                                                                                                                                                                                                                                                                                                 |
|          | 1 2 3 4 4 5 6 7 7 8 9 10 11 12 13 14 | Overall         Male           1         1           2         2           3         3           4         4           5         5           6         6           7         8           8         9           10         10           11         12           12         11           13         17           14         16 | Overall         Male         Female           1         1         1           2         2         2           3         3         5           4         4         7           5         5         4           6         6         8           7         7         9           8         8         13           9         10         10           10         9         14           11         12         6           12         11         15           13         17         3           14         16         11 |