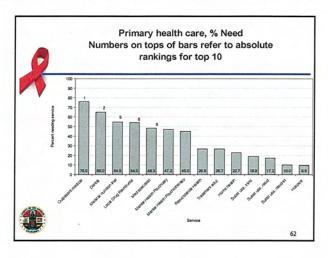

Note. Data were missing for four individuals.

| Rankings |                                      |                                                                                                                                                                                                                                                                                                                              |                                                                                                                                                                                                                                                                                                                                                                                                                                                                                                                    |
|----------|--------------------------------------|------------------------------------------------------------------------------------------------------------------------------------------------------------------------------------------------------------------------------------------------------------------------------------------------------------------------------|--------------------------------------------------------------------------------------------------------------------------------------------------------------------------------------------------------------------------------------------------------------------------------------------------------------------------------------------------------------------------------------------------------------------------------------------------------------------------------------------------------------------|
| Overall  | Male                                 | Female                                                                                                                                                                                                                                                                                                                       | Transgender                                                                                                                                                                                                                                                                                                                                                                                                                                                                                                        |
| 1 .      | 1                                    | 1                                                                                                                                                                                                                                                                                                                            | 1                                                                                                                                                                                                                                                                                                                                                                                                                                                                                                                  |
| 2        | 2                                    | 2                                                                                                                                                                                                                                                                                                                            | 5                                                                                                                                                                                                                                                                                                                                                                                                                                                                                                                  |
| 3        | 3                                    | 5                                                                                                                                                                                                                                                                                                                            | 2                                                                                                                                                                                                                                                                                                                                                                                                                                                                                                                  |
| 4        | 4                                    | 7                                                                                                                                                                                                                                                                                                                            | 10                                                                                                                                                                                                                                                                                                                                                                                                                                                                                                                 |
| 5        | 5                                    | 4                                                                                                                                                                                                                                                                                                                            | 6                                                                                                                                                                                                                                                                                                                                                                                                                                                                                                                  |
| 6        | 6                                    | 8                                                                                                                                                                                                                                                                                                                            | 4                                                                                                                                                                                                                                                                                                                                                                                                                                                                                                                  |
| 7        | 7                                    | 9                                                                                                                                                                                                                                                                                                                            | 11                                                                                                                                                                                                                                                                                                                                                                                                                                                                                                                 |
| 8        | 8                                    | 13                                                                                                                                                                                                                                                                                                                           | 3                                                                                                                                                                                                                                                                                                                                                                                                                                                                                                                  |
| 9        | 10                                   | 10                                                                                                                                                                                                                                                                                                                           | 13                                                                                                                                                                                                                                                                                                                                                                                                                                                                                                                 |
| 10       | 9                                    | 14                                                                                                                                                                                                                                                                                                                           | 8                                                                                                                                                                                                                                                                                                                                                                                                                                                                                                                  |
| 11       | 12                                   | 6                                                                                                                                                                                                                                                                                                                            | 7                                                                                                                                                                                                                                                                                                                                                                                                                                                                                                                  |
| 12       | 11                                   | 15                                                                                                                                                                                                                                                                                                                           | 14                                                                                                                                                                                                                                                                                                                                                                                                                                                                                                                 |
| 13       | 17                                   | 3                                                                                                                                                                                                                                                                                                                            | 12                                                                                                                                                                                                                                                                                                                                                                                                                                                                                                                 |
| 14       | 16                                   | 11                                                                                                                                                                                                                                                                                                                           | 19                                                                                                                                                                                                                                                                                                                                                                                                                                                                                                                 |
| 15       | 13                                   | 17                                                                                                                                                                                                                                                                                                                           | 17                                                                                                                                                                                                                                                                                                                                                                                                                                                                                                                 |
|          | 1 2 3 4 4 5 6 7 7 8 9 10 11 12 13 14 | Overall         Male           1         1           2         2           3         3           4         4           5         5           6         6           7         8           8         9           10         10           11         12           12         11           13         17           14         16 | Overall         Male         Female           1         1         1           2         2         2           3         3         5           4         4         7           5         5         4           6         6         8           7         7         9           8         8         13           9         10         10           10         9         14           11         12         6           12         11         15           13         17         3           14         16         11 |