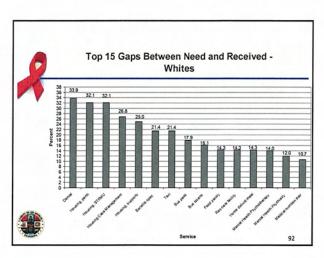

Note. Data were missing for four individuals.

| Rankings |                                      |                                                                                                                                                                                                                                                                                                                              |                                                                                                                                                                                                                                                                                                                                                                                                                                                                                                                    |
|----------|--------------------------------------|------------------------------------------------------------------------------------------------------------------------------------------------------------------------------------------------------------------------------------------------------------------------------------------------------------------------------|--------------------------------------------------------------------------------------------------------------------------------------------------------------------------------------------------------------------------------------------------------------------------------------------------------------------------------------------------------------------------------------------------------------------------------------------------------------------------------------------------------------------|
| Overall  | Male                                 | Female                                                                                                                                                                                                                                                                                                                       | Transgender                                                                                                                                                                                                                                                                                                                                                                                                                                                                                                        |
| 1 .      | 1                                    | 1                                                                                                                                                                                                                                                                                                                            | 1                                                                                                                                                                                                                                                                                                                                                                                                                                                                                                                  |
| 2        | 2                                    | 2                                                                                                                                                                                                                                                                                                                            | 5                                                                                                                                                                                                                                                                                                                                                                                                                                                                                                                  |
| 3        | 3                                    | 5                                                                                                                                                                                                                                                                                                                            | 2                                                                                                                                                                                                                                                                                                                                                                                                                                                                                                                  |
| 4        | 4                                    | 7                                                                                                                                                                                                                                                                                                                            | 10                                                                                                                                                                                                                                                                                                                                                                                                                                                                                                                 |
| 5        | 5                                    | 4                                                                                                                                                                                                                                                                                                                            | 6                                                                                                                                                                                                                                                                                                                                                                                                                                                                                                                  |
| 6        | 6                                    | 8                                                                                                                                                                                                                                                                                                                            | 4                                                                                                                                                                                                                                                                                                                                                                                                                                                                                                                  |
| 7        | 7                                    | 9                                                                                                                                                                                                                                                                                                                            | 11                                                                                                                                                                                                                                                                                                                                                                                                                                                                                                                 |
| 8        | 8                                    | 13                                                                                                                                                                                                                                                                                                                           | 3                                                                                                                                                                                                                                                                                                                                                                                                                                                                                                                  |
| 9        | 10                                   | 10                                                                                                                                                                                                                                                                                                                           | 13                                                                                                                                                                                                                                                                                                                                                                                                                                                                                                                 |
| 10       | 9                                    | 14                                                                                                                                                                                                                                                                                                                           | 8                                                                                                                                                                                                                                                                                                                                                                                                                                                                                                                  |
| 11       | 12                                   | 6                                                                                                                                                                                                                                                                                                                            | 7                                                                                                                                                                                                                                                                                                                                                                                                                                                                                                                  |
| 12       | 11                                   | 15                                                                                                                                                                                                                                                                                                                           | 14                                                                                                                                                                                                                                                                                                                                                                                                                                                                                                                 |
| 13       | 17                                   | 3                                                                                                                                                                                                                                                                                                                            | 12                                                                                                                                                                                                                                                                                                                                                                                                                                                                                                                 |
| 14       | 16                                   | 11                                                                                                                                                                                                                                                                                                                           | 19                                                                                                                                                                                                                                                                                                                                                                                                                                                                                                                 |
| 15       | 13                                   | 17                                                                                                                                                                                                                                                                                                                           | 17                                                                                                                                                                                                                                                                                                                                                                                                                                                                                                                 |
|          | 1 2 3 4 4 5 6 7 7 8 9 10 11 12 13 14 | Overall         Male           1         1           2         2           3         3           4         4           5         5           6         6           7         8           8         9           10         10           11         12           12         11           13         17           14         16 | Overall         Male         Female           1         1         1           2         2         2           3         3         5           4         4         7           5         5         4           6         6         8           7         7         9           8         8         13           9         10         10           10         9         14           11         12         6           12         11         15           13         17         3           14         16         11 |