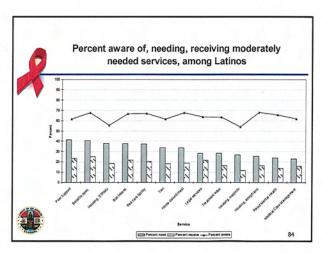

Note. Data were missing for four individuals.

| Rankings |                                      |                                                                                                                                                                                                                                                                                                                              |                                                                                                                                                                                                                                                                                                                                                                                                                                                                                                                    |
|----------|--------------------------------------|------------------------------------------------------------------------------------------------------------------------------------------------------------------------------------------------------------------------------------------------------------------------------------------------------------------------------|--------------------------------------------------------------------------------------------------------------------------------------------------------------------------------------------------------------------------------------------------------------------------------------------------------------------------------------------------------------------------------------------------------------------------------------------------------------------------------------------------------------------|
| Overall  | Male                                 | Female                                                                                                                                                                                                                                                                                                                       | Transgender                                                                                                                                                                                                                                                                                                                                                                                                                                                                                                        |
| 1 .      | 1                                    | 1                                                                                                                                                                                                                                                                                                                            | 1                                                                                                                                                                                                                                                                                                                                                                                                                                                                                                                  |
| 2        | 2                                    | 2                                                                                                                                                                                                                                                                                                                            | 5                                                                                                                                                                                                                                                                                                                                                                                                                                                                                                                  |
| 3        | 3                                    | 5                                                                                                                                                                                                                                                                                                                            | 2                                                                                                                                                                                                                                                                                                                                                                                                                                                                                                                  |
| 4        | 4                                    | 7                                                                                                                                                                                                                                                                                                                            | 10                                                                                                                                                                                                                                                                                                                                                                                                                                                                                                                 |
| 5        | 5                                    | 4                                                                                                                                                                                                                                                                                                                            | 6                                                                                                                                                                                                                                                                                                                                                                                                                                                                                                                  |
| 6        | 6                                    | 8                                                                                                                                                                                                                                                                                                                            | 4                                                                                                                                                                                                                                                                                                                                                                                                                                                                                                                  |
| 7        | 7                                    | 9                                                                                                                                                                                                                                                                                                                            | 11                                                                                                                                                                                                                                                                                                                                                                                                                                                                                                                 |
| 8        | 8                                    | 13                                                                                                                                                                                                                                                                                                                           | 3                                                                                                                                                                                                                                                                                                                                                                                                                                                                                                                  |
| 9        | 10                                   | 10                                                                                                                                                                                                                                                                                                                           | 13                                                                                                                                                                                                                                                                                                                                                                                                                                                                                                                 |
| 10       | 9                                    | 14                                                                                                                                                                                                                                                                                                                           | 8                                                                                                                                                                                                                                                                                                                                                                                                                                                                                                                  |
| 11       | 12                                   | 6                                                                                                                                                                                                                                                                                                                            | 7                                                                                                                                                                                                                                                                                                                                                                                                                                                                                                                  |
| 12       | 11                                   | 15                                                                                                                                                                                                                                                                                                                           | 14                                                                                                                                                                                                                                                                                                                                                                                                                                                                                                                 |
| 13       | 17                                   | 3                                                                                                                                                                                                                                                                                                                            | 12                                                                                                                                                                                                                                                                                                                                                                                                                                                                                                                 |
| 14       | 16                                   | 11                                                                                                                                                                                                                                                                                                                           | 19                                                                                                                                                                                                                                                                                                                                                                                                                                                                                                                 |
| 15       | 13                                   | 17                                                                                                                                                                                                                                                                                                                           | 17                                                                                                                                                                                                                                                                                                                                                                                                                                                                                                                 |
|          | 1 2 3 4 4 5 6 7 7 8 9 10 11 12 13 14 | Overall         Male           1         1           2         2           3         3           4         4           5         5           6         6           7         8           8         9           10         10           11         12           12         11           13         17           14         16 | Overall         Male         Female           1         1         1           2         2         2           3         3         5           4         4         7           5         5         4           6         6         8           7         7         9           8         8         13           9         10         10           10         9         14           11         12         6           12         11         15           13         17         3           14         16         11 |