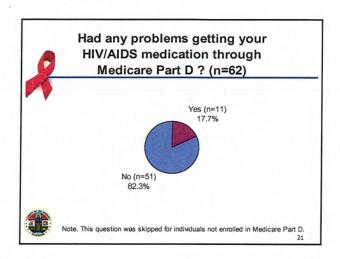

Note. Data were missing for four individuals.

| Rankings |                                      |                                                                                                                                                                                                                                                                                                                              |                                                                                                                                                                                                                                                                                                                                                                                                                                                                                                                    |
|----------|--------------------------------------|------------------------------------------------------------------------------------------------------------------------------------------------------------------------------------------------------------------------------------------------------------------------------------------------------------------------------|--------------------------------------------------------------------------------------------------------------------------------------------------------------------------------------------------------------------------------------------------------------------------------------------------------------------------------------------------------------------------------------------------------------------------------------------------------------------------------------------------------------------|
| Overall  | Male                                 | Female                                                                                                                                                                                                                                                                                                                       | Transgender                                                                                                                                                                                                                                                                                                                                                                                                                                                                                                        |
| 1 .      | 1                                    | 1                                                                                                                                                                                                                                                                                                                            | 1                                                                                                                                                                                                                                                                                                                                                                                                                                                                                                                  |
| 2        | 2                                    | 2                                                                                                                                                                                                                                                                                                                            | 5                                                                                                                                                                                                                                                                                                                                                                                                                                                                                                                  |
| 3        | 3                                    | 5                                                                                                                                                                                                                                                                                                                            | 2                                                                                                                                                                                                                                                                                                                                                                                                                                                                                                                  |
| 4        | 4                                    | 7                                                                                                                                                                                                                                                                                                                            | 10                                                                                                                                                                                                                                                                                                                                                                                                                                                                                                                 |
| 5        | 5                                    | 4                                                                                                                                                                                                                                                                                                                            | 6                                                                                                                                                                                                                                                                                                                                                                                                                                                                                                                  |
| 6        | 6                                    | 8                                                                                                                                                                                                                                                                                                                            | 4                                                                                                                                                                                                                                                                                                                                                                                                                                                                                                                  |
| 7        | 7                                    | 9                                                                                                                                                                                                                                                                                                                            | 11                                                                                                                                                                                                                                                                                                                                                                                                                                                                                                                 |
| 8        | 8                                    | 13                                                                                                                                                                                                                                                                                                                           | 3                                                                                                                                                                                                                                                                                                                                                                                                                                                                                                                  |
| 9        | 10                                   | 10                                                                                                                                                                                                                                                                                                                           | 13                                                                                                                                                                                                                                                                                                                                                                                                                                                                                                                 |
| 10       | 9                                    | 14                                                                                                                                                                                                                                                                                                                           | 8                                                                                                                                                                                                                                                                                                                                                                                                                                                                                                                  |
| 11       | 12                                   | 6                                                                                                                                                                                                                                                                                                                            | 7                                                                                                                                                                                                                                                                                                                                                                                                                                                                                                                  |
| 12       | 11                                   | 15                                                                                                                                                                                                                                                                                                                           | 14                                                                                                                                                                                                                                                                                                                                                                                                                                                                                                                 |
| 13       | 17                                   | 3                                                                                                                                                                                                                                                                                                                            | 12                                                                                                                                                                                                                                                                                                                                                                                                                                                                                                                 |
| 14       | 16                                   | 11                                                                                                                                                                                                                                                                                                                           | 19                                                                                                                                                                                                                                                                                                                                                                                                                                                                                                                 |
| 15       | 13                                   | 17                                                                                                                                                                                                                                                                                                                           | 17                                                                                                                                                                                                                                                                                                                                                                                                                                                                                                                 |
|          | 1 2 3 4 4 5 6 7 7 8 9 10 11 12 13 14 | Overall         Male           1         1           2         2           3         3           4         4           5         5           6         6           7         8           8         9           10         10           11         12           12         11           13         17           14         16 | Overall         Male         Female           1         1         1           2         2         2           3         3         5           4         4         7           5         5         4           6         6         8           7         7         9           8         8         13           9         10         10           10         9         14           11         12         6           12         11         15           13         17         3           14         16         11 |