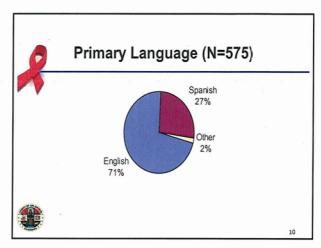

longer than 45 minutes

2





- providers
- Other high-risk venues (bars, clubs, parks, beaches, street corners, day labor sites, etc.)
- Sites were stratified by SPA



3



| Venue                | Percent | Frequency |
|----------------------|---------|-----------|
| Special event        | 2.28    | 13        |
| Bar/club             | 3.15    | 18        |
| Day labor site       | 0.18    | 1         |
| Street               | 3.33    | 19        |
| Clinic or CBO        | 89.14   | 509       |
| Park or Beach        | 1.05    | 6         |
| Non high-risk venue  | 0.35    | 2         |
| Commercial sex venue | 0.35    | 2         |
| Needle exchange      | 0.18    | 1         |
| Total                | 100.00  | 571       |



Note. Data were missing for four individuals.

































































































































| Rankings |                                      |                                                                                                                                                                                                                                                                                                                              |