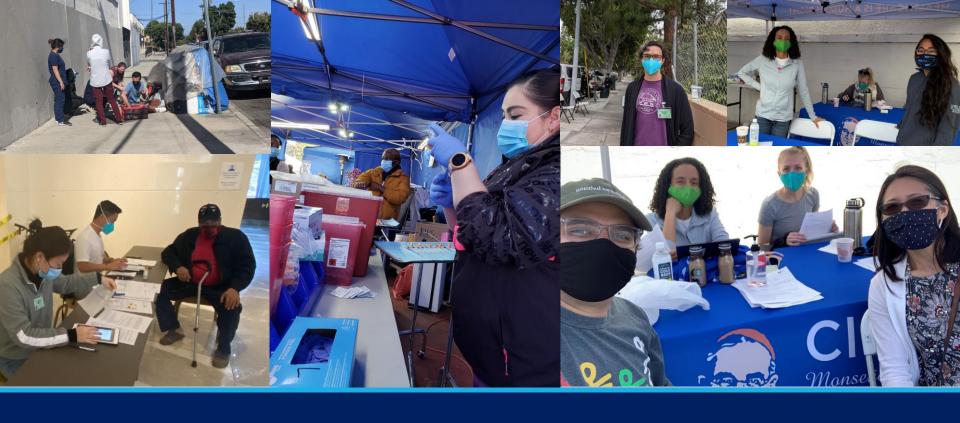

#### **Types of Volunteers Available**

- Clinical (vaccine administration)
- Registration/form assistance
- Data entry
- Logistical
- Monitor cold chain
- Post-vaccine observation